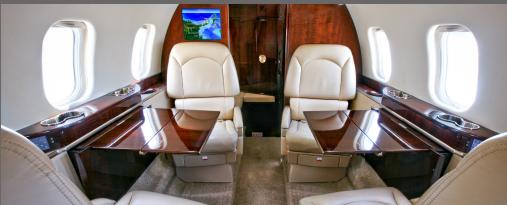

## **INTERIOR FEATURES**

- Seating for up to 6 Passengers
- Cabin Climate Control
- Forward Galley w/Warming Oven
- Enclosed Lavatory
- Satellite Phone
- DVD and CD System

PERFORMANCE\*: Range (statute miles): 2783 - Cruising Speed (mph): 513 SPECIFICATIONS: Cabin Height: 5.7 ft, Width: 5.9 ft, Length: 18 ft - Baggage: Interior: 24 cu. ft - Exterior: 24 cu. ft For more information, please visit solairus.aero/fleet/learjet-60xr-orlando