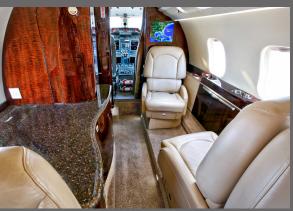

## **INTERIOR FEATURES**

- Seating for up to 6 Passengers
- Cabin Climate Control
- Forward Galley w/Warming Oven
- Enclosed Lavatory
- Satellite Phone
- DVD and CD System

PERFORMANCE\*: Range (statute miles): 2783 - Cruising Speed (mph): 513 SPECIFICATIONS: Cabin Height: 5.7 ft, Width: 5.9 ft, Length: 18 ft - Baggage: Interior: 24 cu. ft - Exterior: 24 cu. ft For more information, please visit solairus.aero/fleet/learjet-60xr-orlando