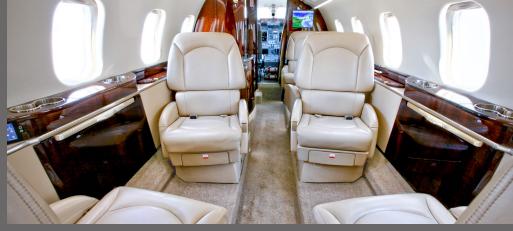

## **INTERIOR FEATURES**

- Seating for up to 6 Passengers
- Cabin Climate Control
- Forward Galley w/Warming Oven
- Enclosed Lavatory
- Satellite Phone
- DVD and CD System

PERFORMANCE\*: Range (statute miles): 2783 - Cruising Speed (mph): 513 SPECIFICATIONS: Cabin Height: 5.7 ft, Width: 5.9 ft, Length: 18 ft - Baggage: Interior: 24 cu. ft - Exterior: 24 cu. ft For more information, please visit solairus.aero/fleet/learjet-60xr-orlando