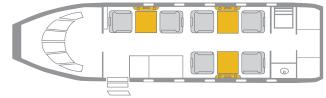

## **INTERIOR FEATURES**

- Seating for up to 6 Passengers
- Cabin Climate Control
- Forward Galley w/Warming Oven
- Enclosed Lavatory
- Satellite Phone
- DVD and CD System

PERFORMANCE\*: Range (statute miles): 2783 - Cruising Speed (mph): 513 SPECIFICATIONS: Cabin Height: 5.7 ft, Width: 5.9 ft, Length: 18 ft - Baggage: Interior: 24 cu. ft - Exterior: 24 cu. ft For more information, please visit solairus.aero/fleet/learjet-60xr-orlando