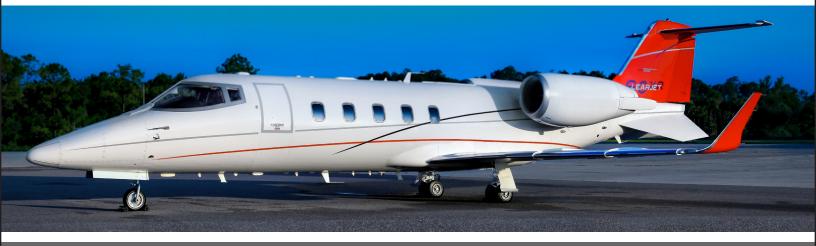

## **LEARJET 60XR**

## **INTERIOR FEATURES**

- Seating for up to 6 Passengers
- Cabin Climate Control
- Forward Galley w/Warming Oven
- Enclosed Lavatory
- Satellite Phone
- DVD and CD System

PERFORMANCE\*: Range (statute miles): 2783 - Cruising Speed (mph): 513 SPECIFICATIONS: Cabin Height: 5.7 ft, Width: 5.9 ft, Length: 18 ft - Baggage: Interior: 24 cu. ft - Exterior: 24 cu. ft For more information, please visit solairus.aero/fleet/learjet-60xr-orlando