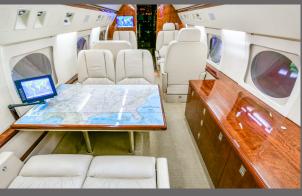

## **INTERIOR FEATURES**

Seating for 16
2016 Interior Refurbishment
Sleeping arrangements for Six
Individual Flat Screens Monitors
Blu-ray/ DVD/ CD Player
Airshow/Sat Phone/Fax
Convection Oven and Microwave