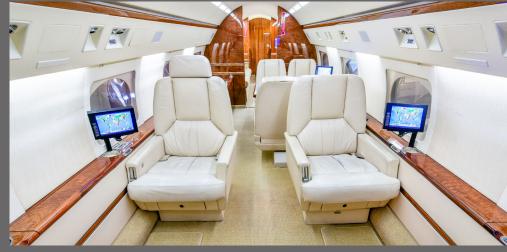

## **INTERIOR FEATURES**

Seating for 16
2016 Interior Refurbishment
Sleeping arrangements for Six
Individual Flat Screens Monitors
Blu-ray/ DVD/ CD Player
Airshow/Sat Phone/Fax
Convection Oven and Microwave