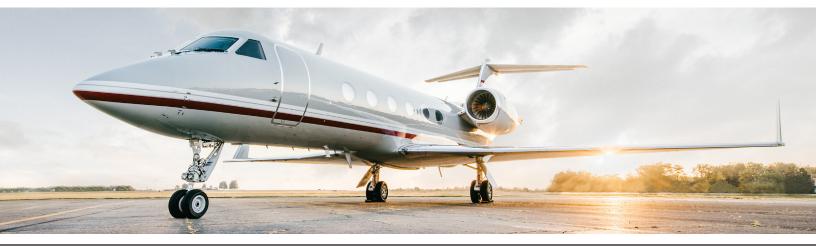

## **GULFSTREAM GIV-SP**

**PERFORMANCE**: Range (statute miles): 4465 - Cruising Speed (mph): 548 **SPECIFICATIONS**: Cabin Height: 6.2 ft, Width: 7.3 ft, Length: 45 ft - Baggage: 169 cu. ft **For more information, please visit solairus.aero/fleet/connecticut-gulfstream-giv-sp** 