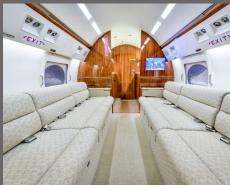

## **INTERIOR FEATURES**

Seating for 16
2016 Interior Refurbishment
Sleeping arrangements for Six
Individual Flat Screens Monitors
Blu-ray/ DVD/ CD Player
Airshow/Sat Phone/Fax
Convection Oven and Microwave