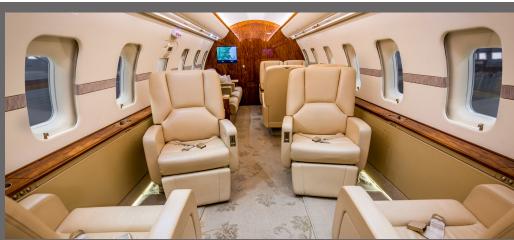

### **INTERIOR FEATURES**

- Seating for 12 Passengers
- Berthing for 4 Passengers
- Full Forward Galley/Micro/Oven
- Espresso Machine
- CD/DVD/iPod Dock/ Satellite TV
- Airshow/Flight Phone

**PERFORMANCE<sup>\*</sup>:** Range (statute miles): 4761 - Cruising Speed (mph): 530 **SPECIFICATIONS:** Cabin Height: 6.1 ft, Width: 8.2 ft, Length: 28.3 ft - Baggage: 115 cu. ft **For more information, please visit** <u>solairus.aero/fleet/boston-challenger-605</u>