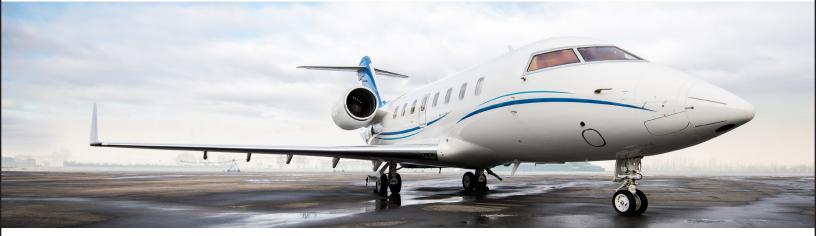

# **CHALLENGER 605**

### **INTERIOR FEATURES**

- Seating for 12 Passengers
- Berthing for 4 Passengers
- Full Forward Galley/Micro/Oven
- Espresso Machine
- CD/DVD/iPod Dock/ Satellite TV
- Airshow/Flight Phone

**PERFORMANCE<sup>\*</sup>:** Range (statute miles): 4761 - Cruising Speed (mph): 530 **SPECIFICATIONS:** Cabin Height: 6.1 ft, Width: 8.2 ft, Length: 28.3 ft - Baggage: 115 cu. ft **For more information, please visit** <u>solairus.aero/fleet/boston-challenger-605</u>