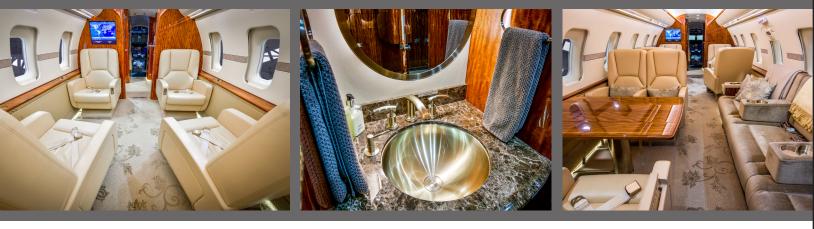

### **INTERIOR FEATURES**

- Seating for 12 Passengers
- Berthing for 4 Passengers
- Full Forward Galley/Micro/Oven
- Espresso Machine
- CD/DVD/iPod Dock/ Satellite TV
- Airshow/Flight Phone

**PERFORMANCE<sup>\*</sup>:** Range (statute miles): 4761 - Cruising Speed (mph): 530 **SPECIFICATIONS:** Cabin Height: 6.1 ft, Width: 8.2 ft, Length: 28.3 ft - Baggage: 115 cu. ft **For more information, please visit** <u>solairus.aero/fleet/boston-challenger-605</u>