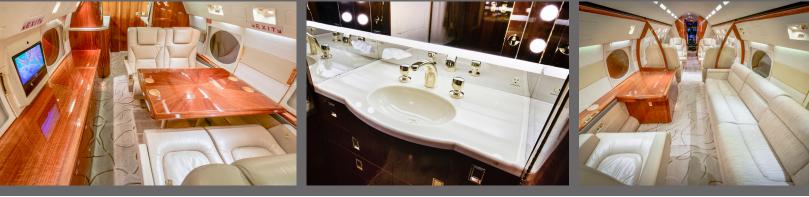

## **INTERIOR FEATURES**

Seating for 12 2010 Exterior Refurbishment 2007 Interior Refurbishment Sleeping arrangements for four Microwave/Convection Oven Satellite Phone/ Fax Machine

**PERFORMANCE**<sup>•</sup>: Range (statute miles): 4373 - Cruising Speed (mph): 548 **SPECIFICATIONS**: Cabin Height: 6.1 ft, Width: 7.3 ft, Length: 45 ft - Baggage: 169 cu. ft **For more information, please visit solairus.aero/fleet/california-gulfstream-giv** 