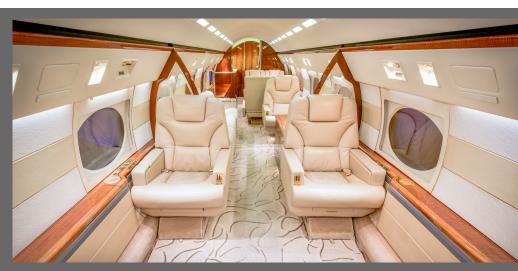

## **INTERIOR FEATURES**

Seating for 12 2010 Exterior Refurbishment 2007 Interior Refurbishment Sleeping arrangements for four Microwave/Convection Oven Satellite Phone/ Fax Machine

**PERFORMANCE**<sup>•</sup>: Range (statute miles): 4373 - Cruising Speed (mph): 548 **SPECIFICATIONS**: Cabin Height: 6.1 ft, Width: 7.3 ft, Length: 45 ft - Baggage: 169 cu. ft **For more information, please visit solairus.aero/fleet/california-gulfstream-giv** 