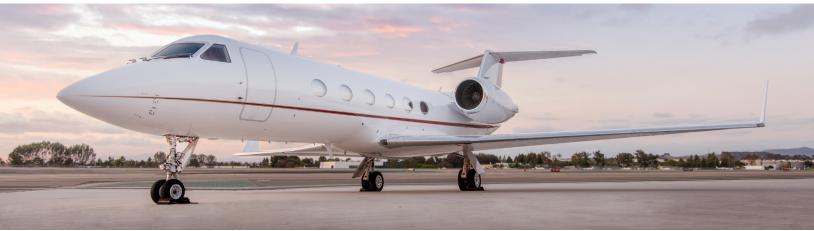

## **GULFSTREAM GIV-SP**

## **INTERIOR FEATURES**

Seating for 12 2010 Exterior Refurbishment 2007 Interior Refurbishment Sleeping arrangements for four Microwave/Convection Oven Satellite Phone/ Fax Machine

**PERFORMANCE**<sup>•</sup>: Range (statute miles): 4373 - Cruising Speed (mph): 548 **SPECIFICATIONS**: Cabin Height: 6.1 ft, Width: 7.3 ft, Length: 45 ft - Baggage: 169 cu. ft **For more information, please visit solairus.aero/fleet/california-gulfstream-giv** 