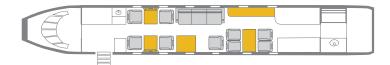

## **INTERIOR FEATURES**

Seating for 12 2010 Exterior Refurbishment 2007 Interior Refurbishment Sleeping arrangements for four Microwave/Convection Oven Satellite Phone/ Fax Machine

**PERFORMANCE**<sup>•</sup>: Range (statute miles): 4373 - Cruising Speed (mph): 548 **SPECIFICATIONS**: Cabin Height: 6.1 ft, Width: 7.3 ft, Length: 45 ft - Baggage: 169 cu. ft **For more information, please visit solairus.aero/fleet/california-gulfstream-giv** 