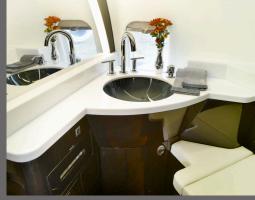

## UNLIMITED WIFI INTERIOR FEATURES

- Seating for up to 12 Passengers
- 4-Seat Divan
- Forward Full Service Galley
- Sleeping for up to 4 Passengers
- DVD and Airshow Systems
- iPod Doc
- Aft Full Lavatory
- Iridium Satellite Phones
- Unlimited WiFi

**PERFORMANCE**<sup>\*</sup>: Range (statute miles): 4500 - Cruising Speed (mph): 530 **SPECIFICATIONS**: Cabin Height: 6.1 ft, Width: 8.2 ft, Length: 28.3 ft - Baggage: 115 cu. ft **For more information, please visit solairus.aero/fleet/challenger-604-florida** 