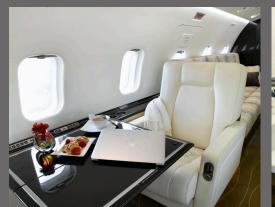

## UNLIMITED WIFI INTERIOR FEATURES

- Seating for up to 12 Passengers
- 4-Seat Divan
- Forward Full Service Galley
- Sleeping for up to 4 Passengers
- DVD and Airshow Systems
- iPod Doc
- Aft Full Lavatory
- Iridium Satellite Phones
- Unlimited WiFi