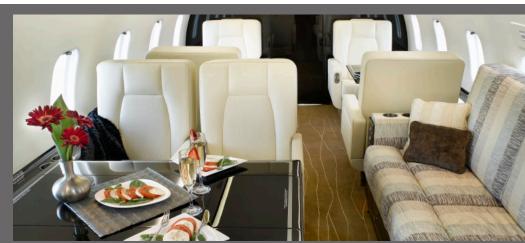

## UNLIMITED WIFI INTERIOR FEATURES

- Seating for up to 12 Passengers
- 4-Seat Divan
- Forward Full Service Galley
- Sleeping for up to 4 Passengers
- DVD and Airshow Systems
- iPod Doc
- Aft Full Lavatory
- Iridium Satellite Phones
- Unlimited WiFi