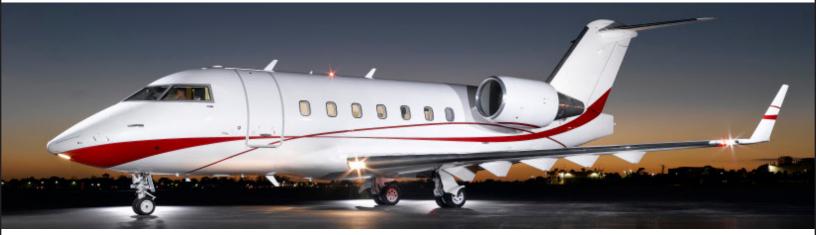

## **CHALLENGER 604**

**PERFORMANCE**<sup>\*</sup>: Range (statute miles): 4500 - Cruising Speed (mph): 530 **SPECIFICATIONS**: Cabin Height: 6.1 ft, Width: 8.2 ft, Length: 28.3 ft - Baggage: 115 cu. ft **For more information, please visit solairus.aero/fleet/challenger-604-florida** 