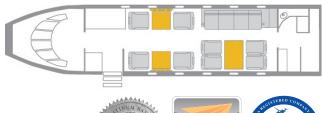

## UNLIMITED WIFI INTERIOR FEATURES

- Seating for up to 12 Passengers
- 4-Seat Divan
- Forward Full Service Galley
- Sleeping for up to 4 Passengers
- DVD and Airshow Systems
- iPod Doc
- Aft Full Lavatory
- Iridium Satellite Phones
- Unlimited WiFi

**PERFORMANCE**<sup>\*</sup>: Range (statute miles): 4500 - Cruising Speed (mph): 530 **SPECIFICATIONS**: Cabin Height: 6.1 ft, Width: 8.2 ft, Length: 28.3 ft - Baggage: 115 cu. ft **For more information, please visit solairus.aero/fleet/challenger-604-florida** 