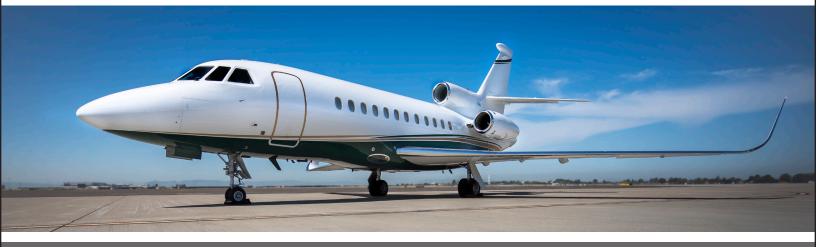

## FALCON 900B

## **INTERIOR FEATURES**

- Seating for 14 Passengers
- CD/DVD Entertainment System
- Full Galley with Microwave and Conventional Oven
- Flight Phone with Fax Capabilities
- Enclosed Lavatory

**PERFORMANCE**\*: Range (statute miles): 4,550 - Cruising Speed 529 (mph) **SPECIFICATIONS**: Cabin Height: 6.2 ft, Width: 7.8 ft, Length: 33 ft - Baggage: 127 cu. ft