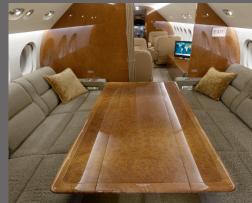

## **INTERIOR FEATURES**

- Seating for 14 Passengers
- CD/DVD Entertainment System
- Full Galley with Microwave and Conventional Oven
- Flight Phone with Fax Capabilities
- Enclosed Lavatory

**PERFORMANCE**\*: Range (statute miles): 4,550 - Cruising Speed 529 (mph) **SPECIFICATIONS**: Cabin Height: 6.2 ft, Width: 7.8 ft, Length: 33 ft - Baggage: 127 cu. ft