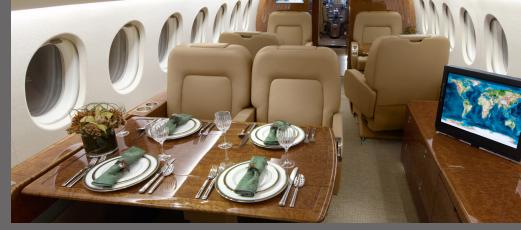

## **INTERIOR FEATURES**

- Seating for 14 Passengers
- CD/DVD Entertainment System
- Full Galley with Microwave and Conventional Oven
- Flight Phone with Fax Capabilities
- Enclosed Lavatory

**PERFORMANCE**\*: Range (statute miles): 4,550 - Cruising Speed 529 (mph) **SPECIFICATIONS**: Cabin Height: 6.2 ft, Width: 7.8 ft, Length: 33 ft - Baggage: 127 cu. ft