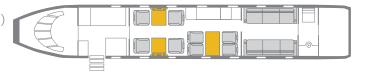

## **INTERIOR FEATURES**

- Seating for 14 Passengers
- CD/DVD Entertainment System
- Full Galley with Microwave and Conventional Oven
- Flight Phone with Fax Capabilities
- Enclosed Lavatory

**PERFORMANCE**\*: Range (statute miles): 4,550 - Cruising Speed 529 (mph) **SPECIFICATIONS**: Cabin Height: 6.2 ft, Width: 7.8 ft, Length: 33 ft - Baggage: 127 cu. ft