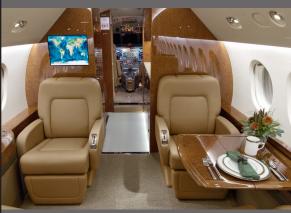

## **INTERIOR FEATURES**

- Seating for 14 Passengers
- CD/DVD Entertainment System
- Full Galley with Microwave and Conventional Oven
- Flight Phone with Fax Capabilities
- Enclosed Lavatory

**PERFORMANCE**\*: Range (statute miles): 4,550 - Cruising Speed 529 (mph) **SPECIFICATIONS**: Cabin Height: 6.2 ft, Width: 7.8 ft, Length: 33 ft - Baggage: 127 cu. ft