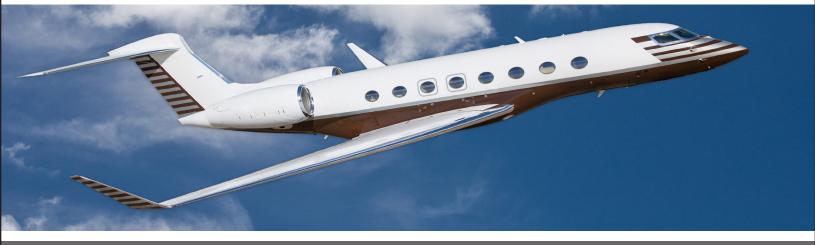

## **GULFSTREAM G650**

**PERFORMANCE**: Range (statute miles): 8055 - Cruising Speed (mph): 685 **SPECIFICATIONS**: Cabin Height: 6.4 ft, Width: 8.5 ft, Length: 46.8 ft - Baggage: 195 cu. ft **For more information, please visit solairus.aero/fleet/gulfstream-g650-swf-based** 