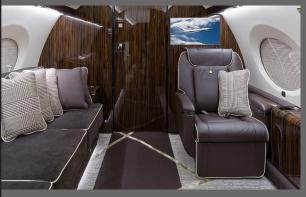

## **INTERIOR FEATURES**

Seating for 15
26" & 12" Widescreen LCD Monitors
HDMI and USB Ports
Dual-slot Blu-ray/DVD/CD player
Two Lavatories, Passenger and Crew
Satellite phone
Forward and Aft Cabin
Espresso/Cappuccino Maker