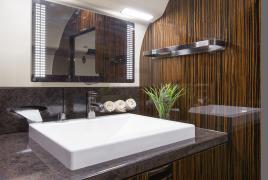

## **INTERIOR FEATURES**

Seating for 15
26" & 12" Widescreen LCD Monitors
HDMI and USB Ports
Dual-slot Blu-ray/DVD/CD player
Two Lavatories, Passenger and Crew
Satellite phone
Forward and Aft Cabin
Espresso/Cappuccino Maker