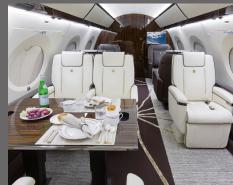

## **INTERIOR FEATURES**

Seating for 15
26" & 12" Widescreen LCD Monitors
HDMI and USB Ports
Dual-slot Blu-ray/DVD/CD player
Two Lavatories, Passenger and Crew
Satellite phone
Forward and Aft Cabin
Espresso/Cappuccino Maker