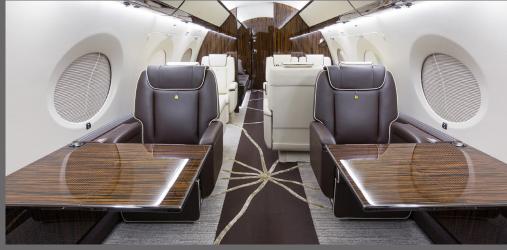

## **INTERIOR FEATURES**

Seating for 15
26" & 12" Widescreen LCD Monitors
HDMI and USB Ports
Dual-slot Blu-ray/DVD/CD player
Two Lavatories, Passenger and Crew
Satellite phone
Forward and Aft Cabin
Espresso/Cappuccino Maker