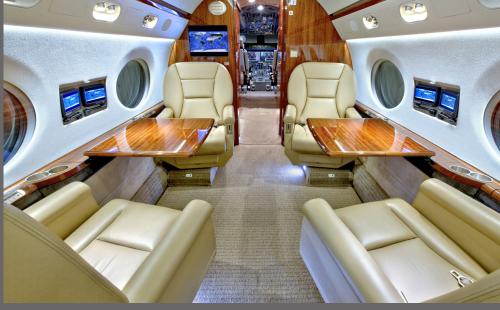

## **FEATURES**

- Seating for up to 14 Passengers
- Convection Oven, Toaster, and Microwave
- 14 Bose Noise Cancelling Headphones
- Blaupunkt Compact Multi-disc CD Player
- Flight Display Systems Dual DVD Player
- Dual 17" LCD Video Monitors
- (6) 7" LCD Video Monitors
- Forward and Aft Lavatories
- Airshow, Flight Phone, Satcom, and Fax Machine