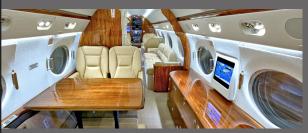

## **FEATURES**

- Seating for up to 14 Passengers
- Convection Oven, Toaster, and Microwave
- 14 Bose Noise Cancelling Headphones
- Blaupunkt Compact Multi-disc CD Player
- Flight Display Systems Dual DVD Player
- Dual 17" LCD Video Monitors
- (6) 7" LCD Video Monitors
- Forward and Aft Lavatories
- Airshow, Flight Phone, Satcom, and Fax Machine