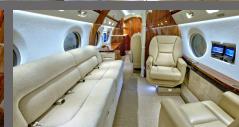

## **FEATURES**

- Seating for up to 14 Passengers
- Convection Oven, Toaster, and Microwave
- 14 Bose Noise Cancelling Headphones
- Blaupunkt Compact Multi-disc CD Player
- Flight Display Systems Dual DVD Player
- Dual 17" LCD Video Monitors
- (6) 7" LCD Video Monitors
- Forward and Aft Lavatories
- Airshow, Flight Phone, Satcom, and Fax Machine