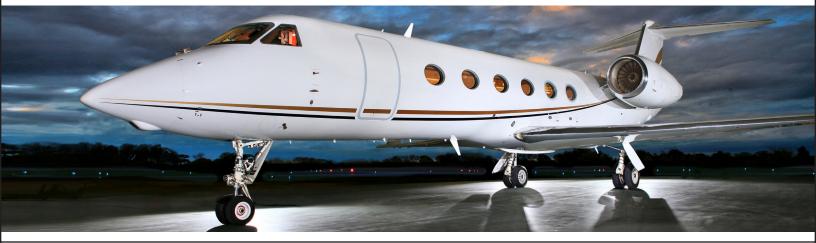

## **GULFSTREAM G450**

**PERFORMANCE**: Range (statute miles): 5000 - Cruising Speed (mph): 548 **SPECIFICATIONS**: Cabin Height: 6.2 ft, Width: 7.3 ft, Length: 45.1 ft - Baggage: 169 cu. ft **For more information, visit solairus.aero/fleet/gulfstream-g450-North-Chicago** 