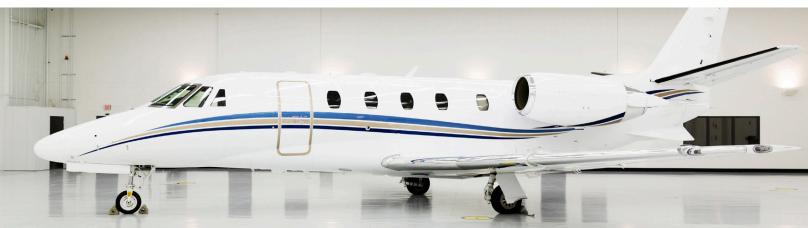

## **CITATION EXCEL XLS**





## WIFI ENABLED

## **INTERIOR FEATURES**

- Seating for up to 8 Passengers
- Cabin Climate Control
- Forward Galley
- Satellite Phone
- Enclosed Lavatory









## CONTACT SOLAIRUS TODAY TO BOOK YOUR NEXT CHARTER FLIGHT 800.359.7861 - CHARTER@SOLAIRUS.AERO - WWW.SOLAIRUS.AERO



\*Performance shown is typical and may vary with location, itinerary, schedule and passenger requirements. Solairus Aviation flights are operated under Sunset Aviation LLC certificate 7SSA382M or other air carriers licensed to operate under Part 135 as registered with the U. S. Dept. of Transportation.