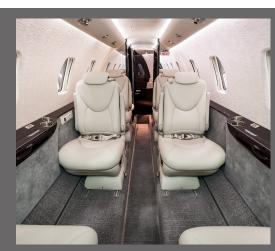

## **INTERIOR FEATURES**

- Seating for up to 8 Passengers
- Cabin Climate Control
- Forward Galley
- Satellite Phone
- Enclosed Lavatory