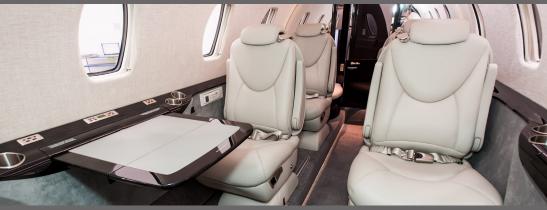

## **INTERIOR FEATURES**

- Seating for up to 8 Passengers
- Cabin Climate Control
- Forward Galley
- Satellite Phone
- Enclosed Lavatory