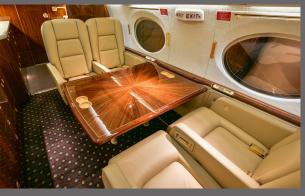

## **INTERIOR FEATURES**

14 Passenger Seating
Sleeping Arrangements for 6
DVD/CD Player/Headphones
Sat Phone/Fax Machine
Full Rear Galley
Convection Oven/Microwave
Coffee Maker

**PERFORMANCE**: Range (statute miles): 4465 - Cruising Speed (mph): 548 **SPECIFICATIONS**: Cabin Height: 6.1 ft, Width: 7.3 ft, Length: 45 ft - Baggage: 169 cu. ft **For more information, please visit solairus.aero/fleet/oakland-gulfstream-giv-sp** 