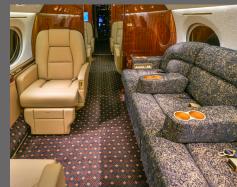

## **INTERIOR FEATURES**

14 Passenger Seating
Sleeping Arrangements for 6
DVD/CD Player/Headphones
Sat Phone/Fax Machine
Full Rear Galley
Convection Oven/Microwave
Coffee Maker

**PERFORMANCE**: Range (statute miles): 4465 - Cruising Speed (mph): 548 **SPECIFICATIONS**: Cabin Height: 6.1 ft, Width: 7.3 ft, Length: 45 ft - Baggage: 169 cu. ft **For more information, please visit solairus.aero/fleet/oakland-gulfstream-giv-sp** 