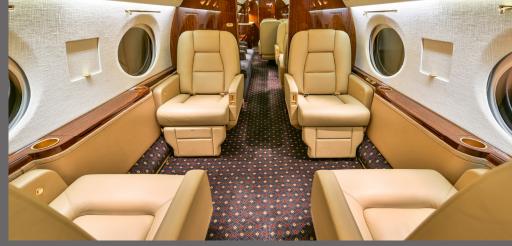

## **INTERIOR FEATURES**

14 Passenger Seating
Sleeping Arrangements for 6
DVD/CD Player/Headphones
Sat Phone/Fax Machine
Full Rear Galley
Convection Oven/Microwave
Coffee Maker

**PERFORMANCE**: Range (statute miles): 4465 - Cruising Speed (mph): 548 **SPECIFICATIONS**: Cabin Height: 6.1 ft, Width: 7.3 ft, Length: 45 ft - Baggage: 169 cu. ft **For more information, please visit solairus.aero/fleet/oakland-gulfstream-giv-sp** 