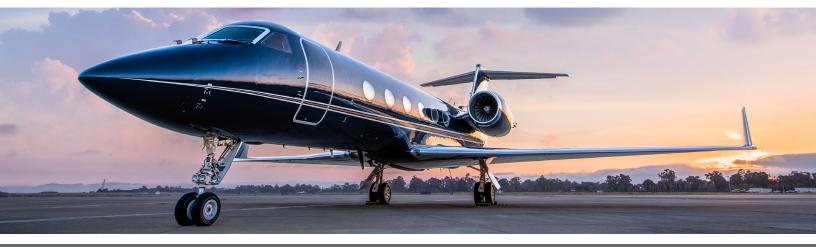

## **GULFSTREAM GIV-SP**

## **INTERIOR FEATURES**

14 Passenger Seating
Sleeping Arrangements for 6
DVD/CD Player/Headphones
Sat Phone/Fax Machine
Full Rear Galley
Convection Oven/Microwave
Coffee Maker

**PERFORMANCE**: Range (statute miles): 4465 - Cruising Speed (mph): 548 **SPECIFICATIONS**: Cabin Height: 6.1 ft, Width: 7.3 ft, Length: 45 ft - Baggage: 169 cu. ft **For more information, please visit solairus.aero/fleet/oakland-gulfstream-giv-sp** 