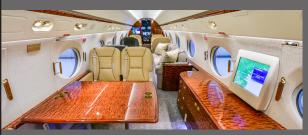

## **FEATURES**

- Seating for up to 14 Passengers
- Berthable Seats
- Espresso Machine
- DVD Player
- LCD Video Monitors
- Forward and Aft Lavatories
- Airshow, Flight Phone, and Satcom
- Convection Oven and Microwave