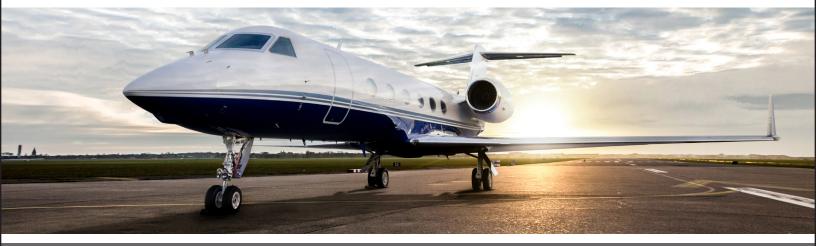

## **GULFSTREAM G450**

**PERFORMANCE** : Range (statute miles): 5000 - Cruising Speed (mph): 548 **SPECIFICATIONS**: Cabin Height: 6.2 ft, Width: 7.3 ft, Length: 45.1 ft - Baggage: 169 cu. ft **For more information, visit solairus.aero/fleet/gulfstream-g450-New-York-Area** 