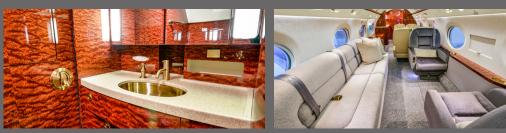

## **FEATURES**

- Seating for up to 14 Passengers
- Berthable Seats
- Espresso Machine
- DVD Player
- LCD Video Monitors
- Forward and Aft Lavatories
- Airshow, Flight Phone, and Satcom
- Convection Oven and Microwave