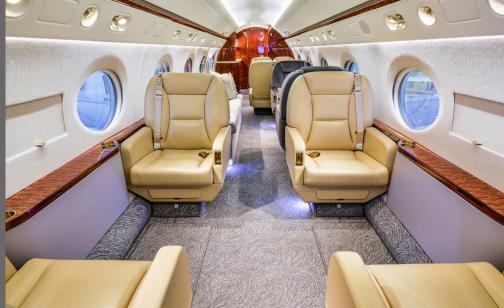

## **FEATURES**

- Seating for up to 14 Passengers
- Berthable Seats
- Espresso Machine
- DVD Player
- LCD Video Monitors
- Forward and Aft Lavatories
- Airshow, Flight Phone, and Satcom
- Convection Oven and Microwave