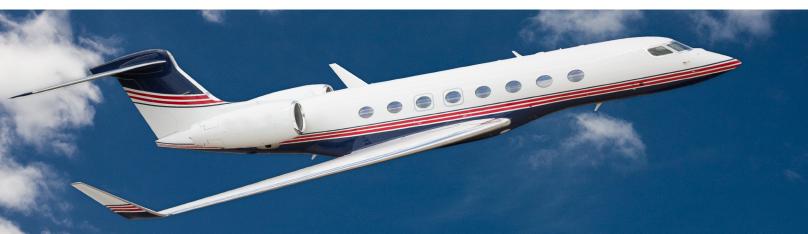

## **GULFSTREAM G650**

## **INTERIOR FEATURES**

Seating for 14, Berthing for 6 Blu-ray, DVD, Satellite TV Convection/Microwave Two Lavatories, Passenger and Crew Satellite phone Forward and Aft Cabin

**PERFORMANCE**<sup>\*</sup>: Range (statute miles): 8055 - Cruising Speed (mph): 685 **SPECIFICATIONS:** Cabin Height: 6.4 ft, Width: 8.5 ft, Length: 46.8 ft - Baggage: 195 cu. ft **For more information, please visit solairus.aero/fleet/gulfstream-g650-sfo-based** 