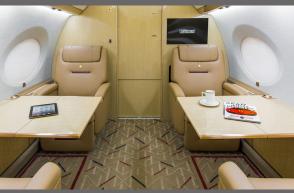

## **INTERIOR FEATURES**

Seating for 14, Berthing for 6 Blu-ray, DVD, Satellite TV Convection/Microwave Two Lavatories, Passenger and Crew Satellite phone Forward and Aft Cabin

**PERFORMANCE**<sup>\*</sup>: Range (statute miles): 8055 - Cruising Speed (mph): 685 **SPECIFICATIONS:** Cabin Height: 6.4 ft, Width: 8.5 ft, Length: 46.8 ft - Baggage: 195 cu. ft **For more information, please visit solairus.aero/fleet/gulfstream-g650-sfo-based** 