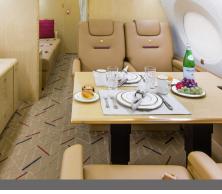

## **INTERIOR FEATURES**

Seating for 14, Berthing for 6 Blu-ray, DVD, Satellite TV Convection/Microwave Two Lavatories, Passenger and Crew Satellite phone Forward and Aft Cabin

**PERFORMANCE**<sup>\*</sup>: Range (statute miles): 8055 - Cruising Speed (mph): 685 **SPECIFICATIONS:** Cabin Height: 6.4 ft, Width: 8.5 ft, Length: 46.8 ft - Baggage: 195 cu. ft **For more information, please visit solairus.aero/fleet/gulfstream-g650-sfo-based** 