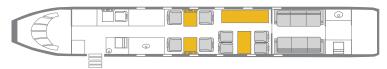

## **INTERIOR FEATURES**

Seating for 14, Berthing for 6 Blu-ray, DVD, Satellite TV Convection/Microwave Two Lavatories, Passenger and Crew Satellite phone Forward and Aft Cabin

**PERFORMANCE**<sup>\*</sup>: Range (statute miles): 8055 - Cruising Speed (mph): 685 **SPECIFICATIONS:** Cabin Height: 6.4 ft, Width: 8.5 ft, Length: 46.8 ft - Baggage: 195 cu. ft **For more information, please visit solairus.aero/fleet/gulfstream-g650-sfo-based** 