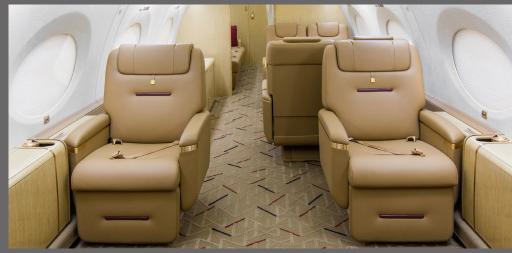

## **INTERIOR FEATURES**

Seating for 14, Berthing for 6 Blu-ray, DVD, Satellite TV Convection/Microwave Two Lavatories, Passenger and Crew Satellite phone Forward and Aft Cabin

**PERFORMANCE**<sup>\*</sup>: Range (statute miles): 8055 - Cruising Speed (mph): 685 **SPECIFICATIONS:** Cabin Height: 6.4 ft, Width: 8.5 ft, Length: 46.8 ft - Baggage: 195 cu. ft **For more information, please visit solairus.aero/fleet/gulfstream-g650-sfo-based** 