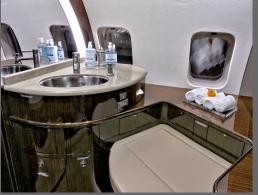

## **INTERIOR FEATURES**

- Seating for up to 15 passengers
- Sleeping accommodations for 6
- Blu-ray and iPod dock
- Satellite phone
- Coffee maker, microwave & oven

**PERFORMANCE**\*: Range (statute miles): 6,900 - Cruising Speed (mph): 560 **SPECIFICATIONS**: Cabin Height: 6.3 ft, Width: 8.2 ft, Length: 48.4 ft - Baggage: Interior: 195 cu. ft **For more information, please visit solairus.aero/fleet/houston-global-6000** 