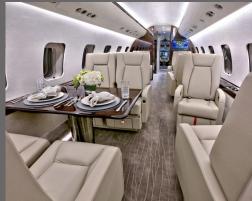

## **INTERIOR FEATURES**

- Seating for up to 15 passengers
- Sleeping accommodations for 6
- Blu-ray and iPod dock
- Satellite phone
- Coffee maker, microwave & oven

**PERFORMANCE**\*: Range (statute miles): 6,900 - Cruising Speed (mph): 560 **SPECIFICATIONS**: Cabin Height: 6.3 ft, Width: 8.2 ft, Length: 48.4 ft - Baggage: Interior: 195 cu. ft **For more information, please visit solairus.aero/fleet/houston-global-6000** 