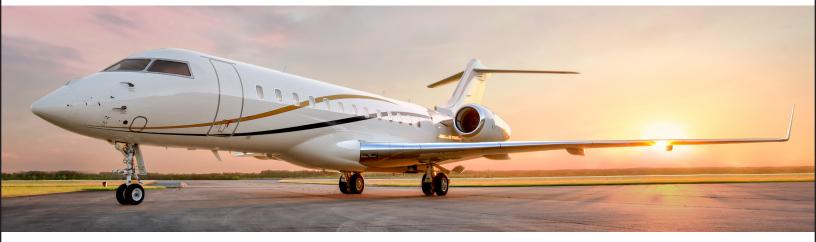

## **GLOBAL 6000**

## **INTERIOR FEATURES**

- Seating for up to 15 passengers
- Sleeping accommodations for 6
- Blu-ray and iPod dock
- Satellite phone
- Coffee maker, microwave & oven

**PERFORMANCE**\*: Range (statute miles): 6,900 - Cruising Speed (mph): 560 **SPECIFICATIONS**: Cabin Height: 6.3 ft, Width: 8.2 ft, Length: 48.4 ft - Baggage: Interior: 195 cu. ft **For more information, please visit solairus.aero/fleet/houston-global-6000** 