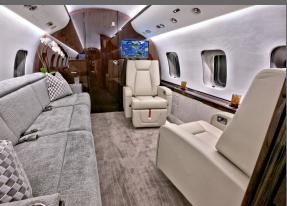

## **INTERIOR FEATURES**

- Seating for up to 15 passengers
- Sleeping accommodations for 6
- Blu-ray and iPod dock
- Satellite phone
- Coffee maker, microwave & oven

**PERFORMANCE**\*: Range (statute miles): 6,900 - Cruising Speed (mph): 560 **SPECIFICATIONS**: Cabin Height: 6.3 ft, Width: 8.2 ft, Length: 48.4 ft - Baggage: Interior: 195 cu. ft **For more information, please visit solairus.aero/fleet/houston-global-6000** 