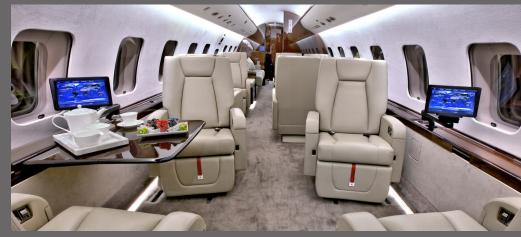

## **INTERIOR FEATURES**

- Seating for up to 15 passengers
- Sleeping accommodations for 6
- Blu-ray and iPod dock
- Satellite phone
- Coffee maker, microwave & oven

**PERFORMANCE**\*: Range (statute miles): 6,900 - Cruising Speed (mph): 560 **SPECIFICATIONS**: Cabin Height: 6.3 ft, Width: 8.2 ft, Length: 48.4 ft - Baggage: Interior: 195 cu. ft **For more information, please visit solairus.aero/fleet/houston-global-6000** 