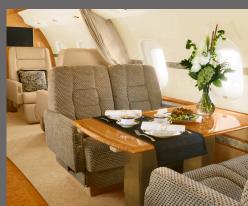

## **INTERIOR FEATURES**

- Seating for 10 Passengers, Berthing for 6
- Forward Full Service Galley
- Internal / External Baggage Compartments
- DVD, CD, and Kaleidescape Movie System
- Satellite Phone
- Three-Place Divan
- Forward and Aft Lavs and Dressing Area