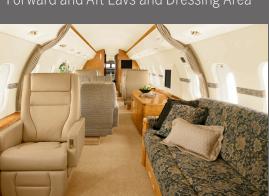

## **INTERIOR FEATURES**

- Seating for 10 Passengers, Berthing for 6
- Forward Full Service Galley
- Internal / External Baggage Compartments
- DVD, CD, and Kaleidescape Movie System
- Satellite Phone
- Three-Place Divan
- Forward and Aft Lavs and Dressing Area