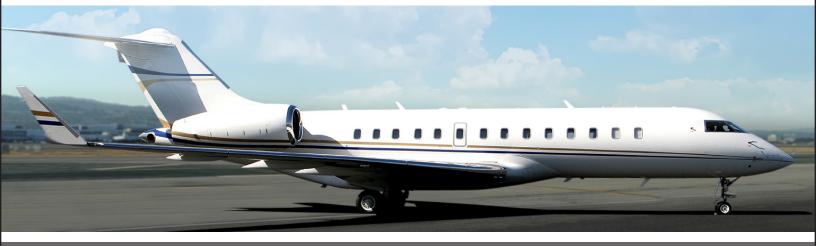

## **GLOBAL EXPRESS XRS**

**PERFORMANCE**: Range (statute miles): 6700 - Cruising Speed (mph): 575 **SPECIFICATIONS**: Cabin Height: 6.3 ft, Width: 8.2 ft, Length: 48.4 ft - Baggage: Interior: 195 cu. ft **For more information, please visit solairus.aero/fleet/medford-global-express** 