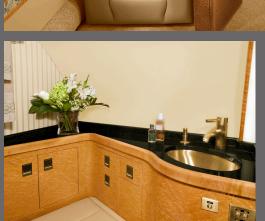

## **INTERIOR FEATURES**

- Seating for 10 Passengers, Berthing for 6
- Forward Full Service Galley
- Internal / External Baggage Compartments
- DVD, CD, and Kaleidescape Movie System
- Satellite Phone
- Three-Place Divan
- Forward and Aft Lavs and Dressing Area