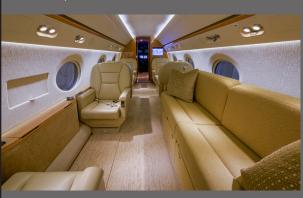

## **INTERIOR FEATURES**

Seating for 14
CD/DVD Plus iPod Connectivity
Aircell Flight Phone
Airshow
Two Full Lavatories
Six Personal Entertainment Monitors
Large Monitors Forward and Aft Cabin
Fax Capable