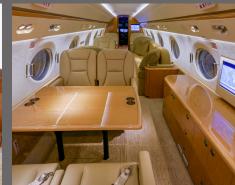

## **INTERIOR FEATURES**

Seating for 14
CD/DVD Plus iPod Connectivity
Aircell Flight Phone
Airshow
Two Full Lavatories
Six Personal Entertainment Monitors
Large Monitors Forward and Aft Cabin
Fax Capable