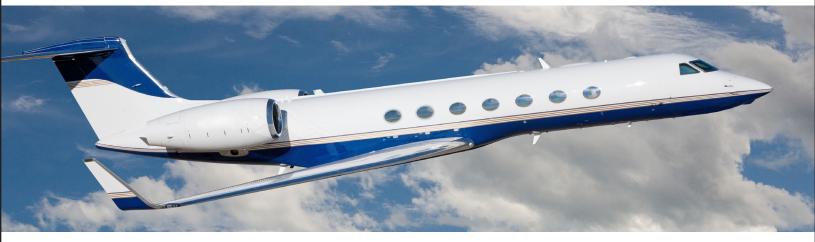

## **GULFSTREAM G550**

**PERFORMANCE\***: Range (statute miles): 7900 - Cruising Speed (mph): 500 **SPECIFICATIONS**: Cabin Height: 6.2 ft, Width: 7.3 ft, Length: 50 ft - Baggage: 226 cu. ft **For more information, please visit solairus.aero/fleet/gulfstream-g550-sfo-based** 