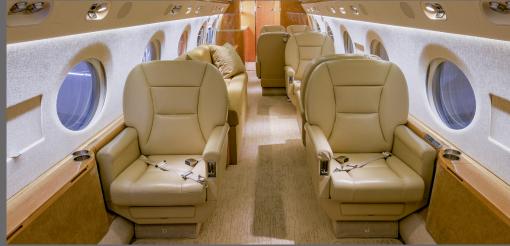

## **INTERIOR FEATURES**

Seating for 14
CD/DVD Plus iPod Connectivity
Aircell Flight Phone
Airshow
Two Full Lavatories
Six Personal Entertainment Monitors
Large Monitors Forward and Aft Cabin
Fax Capable