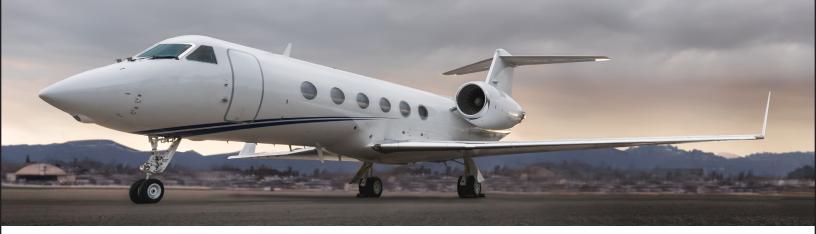

## **GULFSTREAM G400**

## **FEATURES**

- Seating for 14
- Full Rear Galley
- Enclosed Lavatory
- Convection Oven & Microwave
- Espresso Machine & Coffee Maker
- Air Show / TV / DVD Player
- Headphones / 110V Outlets

**PERFORMANCE**<sup>\*</sup>: Range (statute miles): 4715 - Cruising Speed (mph): 539 **SPECIFICATIONS**: Cabin Height: 6.1 ft, Width: 7.3 ft, Length: 45.2 ft - Baggage: 169 cu. ft **For more information, visit** <u>solairus.aero/fleet/gulfstream-g400-oklahoma</u>