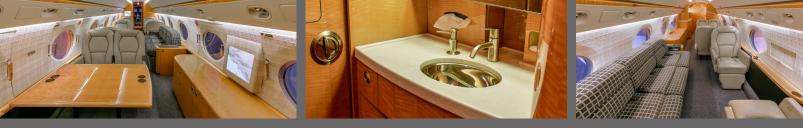

## **FEATURES**

- Seating for 14
- Full Rear Galley
- Enclosed Lavatory
- Convection Oven & Microwave
- Espresso Machine & Coffee Maker
- Air Show / TV / DVD Player
- Headphones / 110V Outlets

**PERFORMANCE**<sup>\*</sup>: Range (statute miles): 4715 - Cruising Speed (mph): 539 **SPECIFICATIONS**: Cabin Height: 6.1 ft, Width: 7.3 ft, Length: 45.2 ft - Baggage: 169 cu. ft **For more information, visit** <u>solairus.aero/fleet/gulfstream-g400-oklahoma</u>