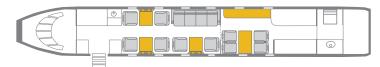

## **FEATURES**

- Seating for 14
- Full Rear Galley
- Enclosed Lavatory
- Convection Oven & Microwave
- Espresso Machine & Coffee Maker
- Air Show / TV / DVD Player
- Headphones / 110V Outlets

**PERFORMANCE**<sup>\*</sup>: Range (statute miles): 4715 - Cruising Speed (mph): 539 **SPECIFICATIONS**: Cabin Height: 6.1 ft, Width: 7.3 ft, Length: 45.2 ft - Baggage: 169 cu. ft **For more information, visit** <u>solairus.aero/fleet/gulfstream-g400-oklahoma</u>