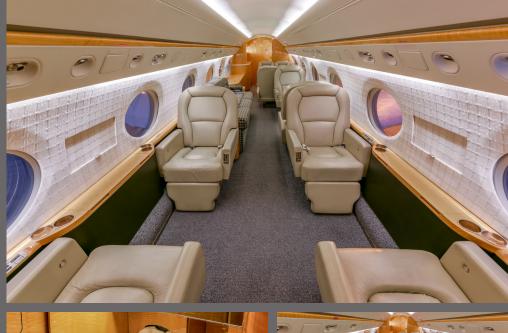

## **FEATURES**

- Seating for 14
- Full Rear Galley
- Enclosed Lavatory
- Convection Oven & Microwave
- Espresso Machine & Coffee Maker
- Air Show / TV / DVD Player
- Headphones / 110V Outlets

**PERFORMANCE**<sup>\*</sup>: Range (statute miles): 4715 - Cruising Speed (mph): 539 **SPECIFICATIONS**: Cabin Height: 6.1 ft, Width: 7.3 ft, Length: 45.2 ft - Baggage: 169 cu. ft **For more information, visit** <u>solairus.aero/fleet/gulfstream-g400-oklahoma</u>