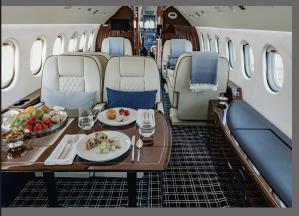

## **INTERIOR FEATURES**

Complete Refurbishment in 2017 Seats 14 Passengers Oven & Microwave Onboard Coffee Maker / Hot water Capable CD Player & DVD Player Satellite Phone

**PERFORMANCE**<sup>\*</sup>: Range (statute miles): 5,400 - Cruising Speed 536 (mph) **SPECIFICATIONS**: Cabin Height: 6.2 ft, Width: 7.7 ft, Length: 33.0 ft - Baggage: 127 cu. ft **For more information, please visit** <u>solairus.aero/fleet/falcon-900ex</u>