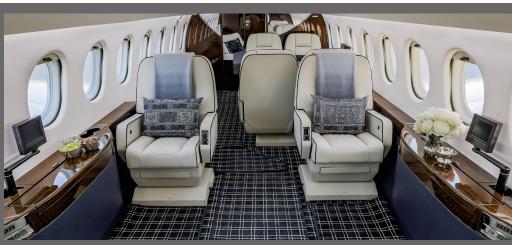

## **INTERIOR FEATURES**

Complete Refurbishment in 2017 Seats 14 Passengers Oven & Microwave Onboard Coffee Maker / Hot water Capable CD Player & DVD Player Satellite Phone

**PERFORMANCE**<sup>\*</sup>: Range (statute miles): 5,400 - Cruising Speed 536 (mph) **SPECIFICATIONS**: Cabin Height: 6.2 ft, Width: 7.7 ft, Length: 33.0 ft - Baggage: 127 cu. ft **For more information, please visit** <u>solairus.aero/fleet/falcon-900ex</u>