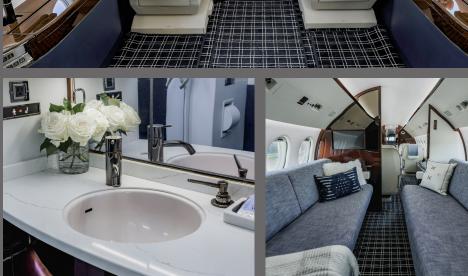

## **INTERIOR FEATURES**

Complete Refurbishment in 2017 Seats 14 Passengers Oven & Microwave Onboard Coffee Maker / Hot water Capable CD Player & DVD Player Satellite Phone

**PERFORMANCE**<sup>\*</sup>: Range (statute miles): 5,400 - Cruising Speed 536 (mph) **SPECIFICATIONS**: Cabin Height: 6.2 ft, Width: 7.7 ft, Length: 33.0 ft - Baggage: 127 cu. ft **For more information, please visit** <u>solairus.aero/fleet/falcon-900ex</u>