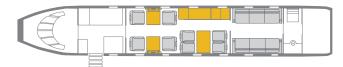

## **INTERIOR FEATURES**

Complete Refurbishment in 2017 Seats 14 Passengers Oven & Microwave Onboard Coffee Maker / Hot water Capable CD Player & DVD Player Satellite Phone

**PERFORMANCE**<sup>\*</sup>: Range (statute miles): 5,400 - Cruising Speed 536 (mph) **SPECIFICATIONS**: Cabin Height: 6.2 ft, Width: 7.7 ft, Length: 33.0 ft - Baggage: 127 cu. ft **For more information, please visit** <u>solairus.aero/fleet/falcon-900ex</u>