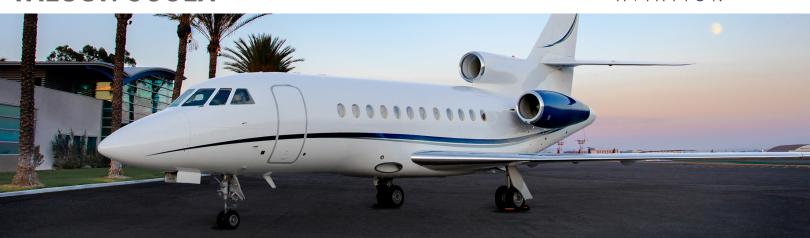

## FALCON 900EX

## **INTERIOR FEATURES**

Complete Refurbishment in 2017 Seats 14 Passengers Oven & Microwave Onboard Coffee Maker / Hot water Capable CD Player & DVD Player Satellite Phone

**PERFORMANCE**<sup>\*</sup>: Range (statute miles): 5,400 - Cruising Speed 536 (mph) **SPECIFICATIONS**: Cabin Height: 6.2 ft, Width: 7.7 ft, Length: 33.0 ft - Baggage: 127 cu. ft **For more information, please visit** <u>solairus.aero/fleet/falcon-900ex</u>