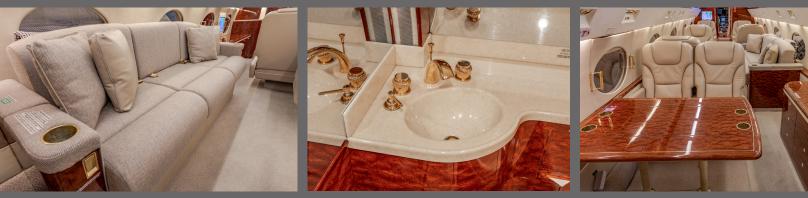

## **INTERIOR FEATURES**

Seats 13 Passengers Full Rear Galley Oven & Microwave Coffee Maker CD/DVD Player Satellite Phone

**PERFORMANCE**<sup>\*</sup>: Range (statute miles): 4373 - Cruising Speed (mph): 548 **SPECIFICATIONS**: Cabin Height: 6.1 ft, Width: 7.3 ft, Length: 45 ft - Baggage: 169 cu. ft **For more information, please visit solairus.aero/fleet/hayward-gulfstream-giv-sp** 