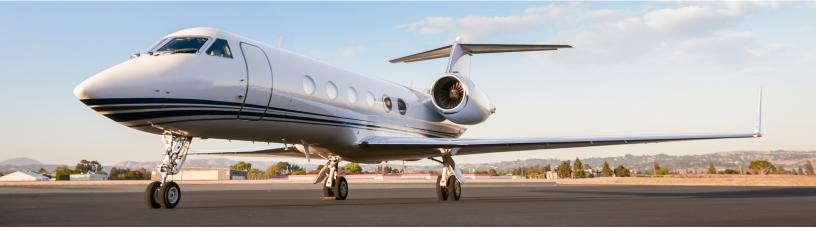

## **GULFSTREAM GIV-SP**

## **INTERIOR FEATURES**

Seats 13 Passengers Full Rear Galley Oven & Microwave Coffee Maker CD/DVD Player Satellite Phone

**PERFORMANCE**<sup>\*</sup>: Range (statute miles): 4373 - Cruising Speed (mph): 548 **SPECIFICATIONS**: Cabin Height: 6.1 ft, Width: 7.3 ft, Length: 45 ft - Baggage: 169 cu. ft **For more information, please visit solairus.aero/fleet/hayward-gulfstream-giv-sp** 