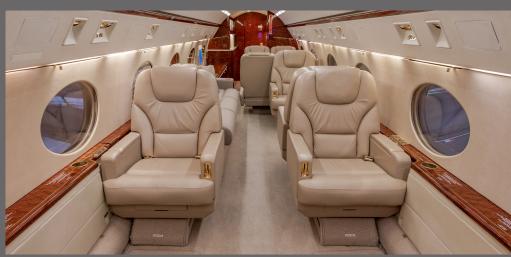

## **INTERIOR FEATURES**

Seats 13 Passengers Full Rear Galley Oven & Microwave Coffee Maker CD/DVD Player Satellite Phone

**PERFORMANCE**<sup>\*</sup>: Range (statute miles): 4373 - Cruising Speed (mph): 548 **SPECIFICATIONS**: Cabin Height: 6.1 ft, Width: 7.3 ft, Length: 45 ft - Baggage: 169 cu. ft **For more information, please visit solairus.aero/fleet/hayward-gulfstream-giv-sp** 