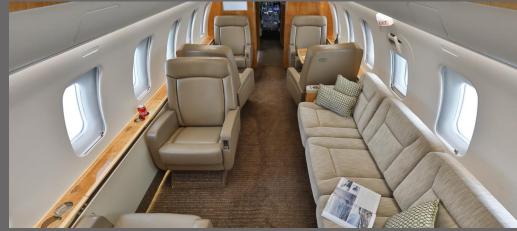

## **INTERIOR FEATURES**

- 10 Passenger Seating
- 6 Captain Chairs, 4-Place divan
- Full Forward Galley
- Microwave & Convection Oven
- CD / DVD / DirectTV
- Two 21" Monitors with Airshow

PERFORMANCE: Range (statute miles): 4761 - Cruising Speed (mph): 530 SPECIFICATIONS: Cabin Height: 6.1 ft, Width: 8.2 ft, Length: 28.3 ft - Baggage: 115 cu. ft For more information, please visit solairus.aero/fleet/chicago-challenger-605