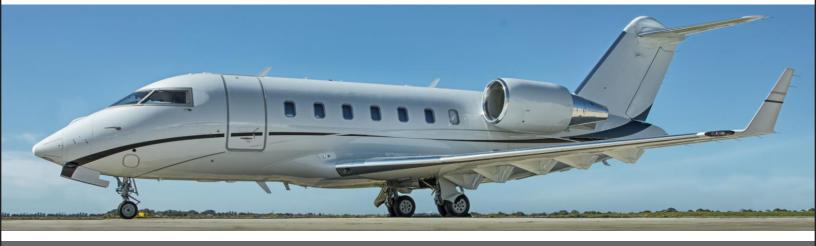

## **CHALLENGER 605**

## **INTERIOR FEATURES**

- 10 Passenger Seating
- 6 Captain Chairs, 4-Place divan
- Full Forward Galley
- Microwave & Convection Oven
- CD / DVD / DirectTV
- Two 21" Monitors with Airshow

PERFORMANCE: Range (statute miles): 4761 - Cruising Speed (mph): 530 SPECIFICATIONS: Cabin Height: 6.1 ft, Width: 8.2 ft, Length: 28.3 ft - Baggage: 115 cu. ft For more information, please visit solairus.aero/fleet/chicago-challenger-605