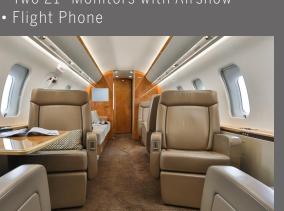

## **INTERIOR FEATURES**

- 10 Passenger Seating
- 6 Captain Chairs, 4-Place divan
- Full Forward Galley
- Microwave & Convection Oven
- CD / DVD / DirectTV
- Two 21" Monitors with Airshow

PERFORMANCE: Range (statute miles): 4761 - Cruising Speed (mph): 530 SPECIFICATIONS: Cabin Height: 6.1 ft, Width: 8.2 ft, Length: 28.3 ft - Baggage: 115 cu. ft For more information, please visit solairus.aero/fleet/chicago-challenger-605