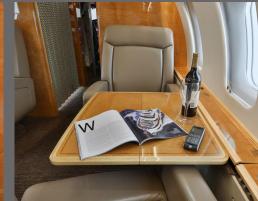

## **INTERIOR FEATURES**

- 10 Passenger Seating
- 6 Captain Chairs, 4-Place divan
- Full Forward Galley
- Microwave & Convection Oven
- CD / DVD / DirectTV
- Two 21" Monitors with Airshow

PERFORMANCE: Range (statute miles): 4761 - Cruising Speed (mph): 530 SPECIFICATIONS: Cabin Height: 6.1 ft, Width: 8.2 ft, Length: 28.3 ft - Baggage: 115 cu. ft For more information, please visit solairus.aero/fleet/chicago-challenger-605