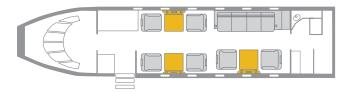

## **INTERIOR FEATURES**

- 10 Passenger Seating
- 6 Captain Chairs, 4-Place divan
- Full Forward Galley
- Microwave & Convection Oven
- CD / DVD / DirectTV
- Two 21" Monitors with Airshow

PERFORMANCE: Range (statute miles): 4761 - Cruising Speed (mph): 530 SPECIFICATIONS: Cabin Height: 6.1 ft, Width: 8.2 ft, Length: 28.3 ft - Baggage: 115 cu. ft For more information, please visit solairus.aero/fleet/chicago-challenger-605