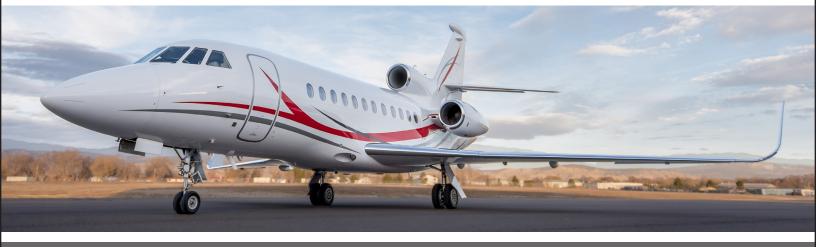

## FALCON 900LX

## **INTERIOR FEATURES**

- Seating for up to 14 Passengers
- Full Forward Galley
- Enclosed Lavatory
- Convection Oven & Microwave
- Coffee Maker & Espresso Machine
- DVD / Blu-ray Player
- iPod Dock

**PERFORMANCE**\*: Range (statute miles): 5,400 - Cruising Speed 575 (mph) **SPECIFICATIONS**: Cabin Height: 6.1 ft, Width: 7.6 ft, Length: 33.2 ft - Baggage: 127 cu. ft **For more information, please visit solairus.aero/fleet/ny.area.falcon.900lx** 