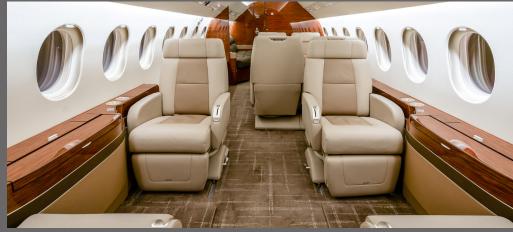

## **INTERIOR FEATURES**

- Seating for up to 14 Passengers
- Full Forward Galley
- Enclosed Lavatory
- Convection Oven & Microwave
- Coffee Maker & Espresso Machine
- DVD / Blu-ray Player
- iPod Dock

**PERFORMANCE**\*: Range (statute miles): 5,400 - Cruising Speed 575 (mph) **SPECIFICATIONS**: Cabin Height: 6.1 ft, Width: 7.6 ft, Length: 33.2 ft - Baggage: 127 cu. ft **For more information, please visit solairus.aero/fleet/ny.area.falcon.900lx** 