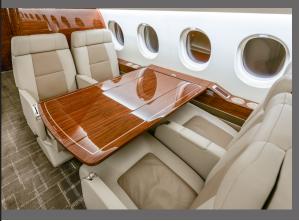

## **INTERIOR FEATURES**

- Seating for up to 14 Passengers
- Full Forward Galley
- Enclosed Lavatory
- Convection Oven & Microwave
- Coffee Maker & Espresso Machine
- DVD / Blu-ray Player
- iPod Dock

**PERFORMANCE**\*: Range (statute miles): 5,400 - Cruising Speed 575 (mph) **SPECIFICATIONS**: Cabin Height: 6.1 ft, Width: 7.6 ft, Length: 33.2 ft - Baggage: 127 cu. ft **For more information, please visit solairus.aero/fleet/ny.area.falcon.900lx** 