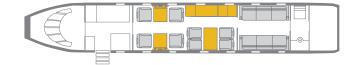

## **INTERIOR FEATURES**

- Seating for up to 14 Passengers
- Full Forward Galley
- Enclosed Lavatory
- Convection Oven & Microwave
- Coffee Maker & Espresso Machine
- DVD / Blu-ray Player
- iPod Dock

**PERFORMANCE**\*: Range (statute miles): 5,400 - Cruising Speed 575 (mph) **SPECIFICATIONS**: Cabin Height: 6.1 ft, Width: 7.6 ft, Length: 33.2 ft - Baggage: 127 cu. ft **For more information, please visit solairus.aero/fleet/ny.area.falcon.900lx** 