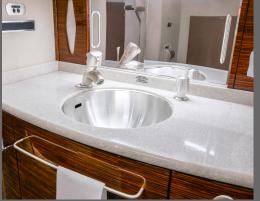

## **INTERIOR FEATURES**

- Seating for up to 14 Passengers
- Full Forward Galley
- Enclosed Lavatory
- Convection Oven & Microwave
- Coffee Maker & Espresso Machine
- DVD / Blu-ray Player
- iPod Dock

**PERFORMANCE**\*: Range (statute miles): 5,400 - Cruising Speed 575 (mph) **SPECIFICATIONS**: Cabin Height: 6.1 ft, Width: 7.6 ft, Length: 33.2 ft - Baggage: 127 cu. ft **For more information, please visit solairus.aero/fleet/ny.area.falcon.900lx** 