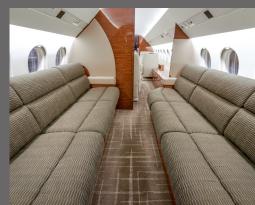

## **INTERIOR FEATURES**

- Seating for up to 14 Passengers
- Full Forward Galley
- Enclosed Lavatory
- Convection Oven & Microwave
- Coffee Maker & Espresso Machine
- DVD / Blu-ray Player
- iPod Dock

**PERFORMANCE**\*: Range (statute miles): 5,400 - Cruising Speed 575 (mph) **SPECIFICATIONS**: Cabin Height: 6.1 ft, Width: 7.6 ft, Length: 33.2 ft - Baggage: 127 cu. ft **For more information, please visit solairus.aero/fleet/ny.area.falcon.900lx** 