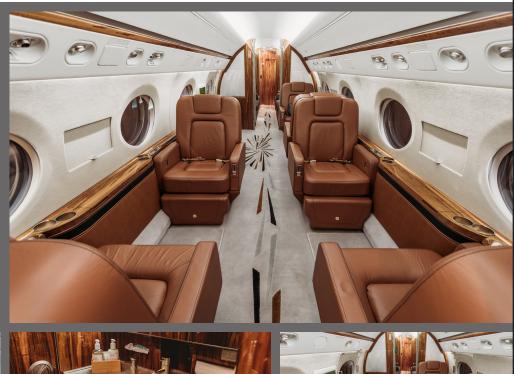

## **FEATURES**

- Seats 14 Passengers Max
- Full Forward Galley
- Enclosed Lavatory
- CD / DVD / Airshow
- Eight Apple iPads with Movies
- Oven / Microwave / Toaster
- Skillet / Espresso Machine