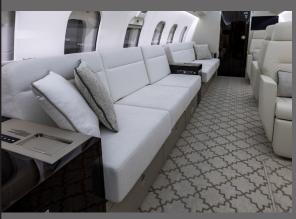

## **INTERIOR FEATURES**

- Seats 13 Passengers
- Sleeps 6 Passengers
- Full Forward Galley
- Oven / Microwave / Toaster
- Blu-Ray / DVD / iPod Dock
- Satellite TV / Airshow
- Enclosed Lavatory

**PERFORMANCE**: Range (statute miles): 6,900 - Cruising Speed (mph): 560 **SPECIFICATIONS**: Cabin Height: 6.3 ft, Width: 8.2 ft, Length: 48.4 ft - Baggage: Interior: 195 cu. ft **For more information, please visit solairus.aero/fleet/las-vegas-global-6000** 