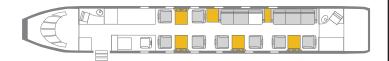

## **INTERIOR FEATURES**

- Seats 13 Passengers
- Sleeps 6 Passengers
- Full Forward Galley
- Oven / Microwave / Toaster
- Blu-Ray / DVD / iPod Dock
- Satellite TV / Airshow
- Enclosed Lavatory

**PERFORMANCE**: Range (statute miles): 6,900 - Cruising Speed (mph): 560 **SPECIFICATIONS**: Cabin Height: 6.3 ft, Width: 8.2 ft, Length: 48.4 ft - Baggage: Interior: 195 cu. ft **For more information, please visit solairus.aero/fleet/las-vegas-global-6000** 