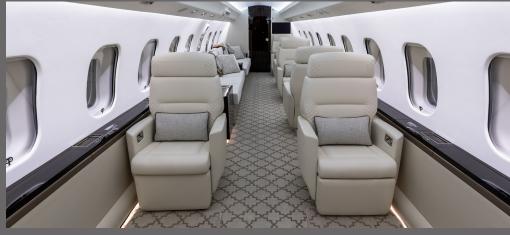

## **INTERIOR FEATURES**

- Seats 13 Passengers
- Sleeps 6 Passengers
- Full Forward Galley
- Oven / Microwave / Toaster
- Blu-Ray / DVD / iPod Dock
- Satellite TV / Airshow
- Enclosed Lavatory

**PERFORMANCE**: Range (statute miles): 6,900 - Cruising Speed (mph): 560 **SPECIFICATIONS**: Cabin Height: 6.3 ft, Width: 8.2 ft, Length: 48.4 ft - Baggage: Interior: 195 cu. ft **For more information, please visit solairus.aero/fleet/las-vegas-global-6000** 