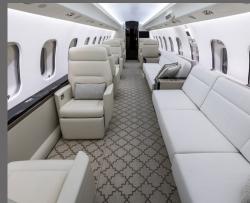

## **INTERIOR FEATURES**

- Seats 13 Passengers
- Sleeps 6 Passengers
- Full Forward Galley
- Oven / Microwave / Toaster
- Blu-Ray / DVD / iPod Dock
- Satellite TV / Airshow
- Enclosed Lavatory

**PERFORMANCE**: Range (statute miles): 6,900 - Cruising Speed (mph): 560 **SPECIFICATIONS**: Cabin Height: 6.3 ft, Width: 8.2 ft, Length: 48.4 ft - Baggage: Interior: 195 cu. ft **For more information, please visit solairus.aero/fleet/las-vegas-global-6000** 