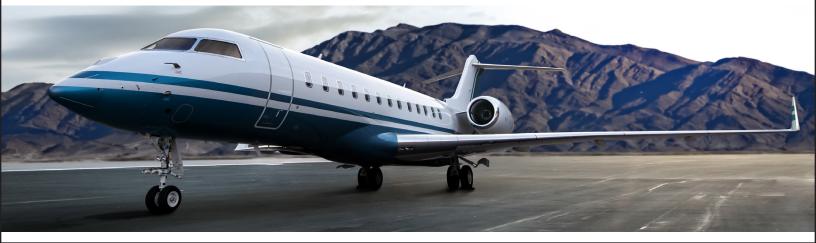

## **GLOBAL 6000**

## **INTERIOR FEATURES**

- Seats 13 Passengers
- Sleeps 6 Passengers
- Full Forward Galley
- Oven / Microwave / Toaster
- Blu-Ray / DVD / iPod Dock
- Satellite TV / Airshow
- Enclosed Lavatory

**PERFORMANCE**: Range (statute miles): 6,900 - Cruising Speed (mph): 560 **SPECIFICATIONS**: Cabin Height: 6.3 ft, Width: 8.2 ft, Length: 48.4 ft - Baggage: Interior: 195 cu. ft **For more information, please visit solairus.aero/fleet/las-vegas-global-6000** 