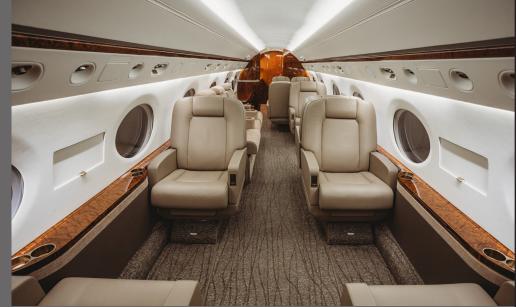

## **FEATURES**

- 2018 Full Refurbishment & Paint
- Seats 13 passengers
- Full Rear Galley
- Convection Oven / Slot Oven
- Toaster & Skillet
- Coffee Maker & Espresso Machine
- CD / DVD / Airshow
- Enclosed Lavatory