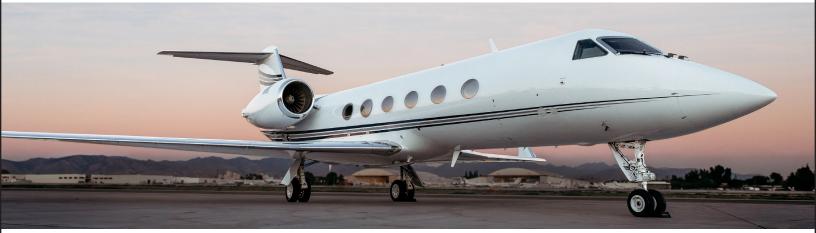

## **GULFSTREAM G400**

**PERFORMANCE**<sup>\*</sup>: Range (statute miles): 4715 - Cruising Speed (mph): 539 **SPECIFICATIONS**: Cabin Height: 6.1 ft, Width: 7.3 ft, Length: 45.2 ft - Baggage: 169 cu. ft **For more information, visit** <u>solairus.aero/fleet/gulfstream-g400-LA-Based</u>