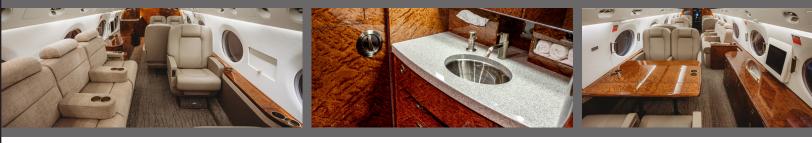

## **FEATURES**

- 2018 Full Refurbishment & Paint
- Seats 13 passengers
- Full Rear Galley
- Convection Oven / Slot Oven
- Toaster & Skillet
- Coffee Maker & Espresso Machine
- CD / DVD / Airshow
- Enclosed Lavatory