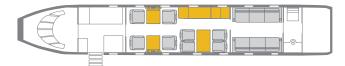

## FREE DOMESTIC WIFI ONBOARD PAID INTERNATIONAL SAT. WIFI AVAILABLE INTERIOR FEATURES

Seats 14 Passengers Sleeps 2 on Back Divans Full Forward Galley Oven / Micro / Coffee Maker Two Lavatories DVD & Flight Phone Airshow

**PERFORMANCE**<sup>\*</sup>: Range (statute miles): 5,400 - Cruising Speed 555 (mph) **SPECIFICATIONS**: Cabin Height: 6.2 ft, Width: 7.7 ft, Length: 33.0 ft - Baggage: 127 cu. ft **For more information, please visit <u>solairus.aero/fleet/falcon-900ex.easy</u>** 