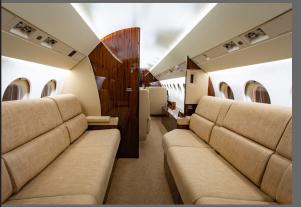

## FREE DOMESTIC WIFI ONBOARD PAID INTERNATIONAL SAT. WIFI AVAILABLE INTERIOR FEATURES

Seats 14 Passengers Sleeps 2 on Back Divans Full Forward Galley Oven / Micro / Coffee Maker Two Lavatories DVD & Flight Phone Airshow