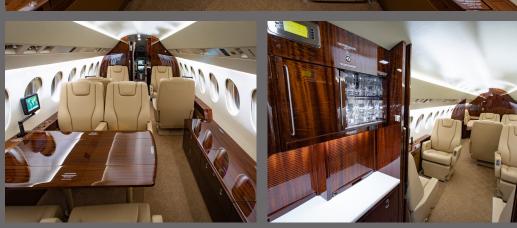

## FREE DOMESTIC WIFI ONBOARD PAID INTERNATIONAL SAT. WIFI AVAILABLE INTERIOR FEATURES

Seats 14 Passengers Sleeps 2 on Back Divans Full Forward Galley Oven / Micro / Coffee Maker Two Lavatories DVD & Flight Phone Airshow