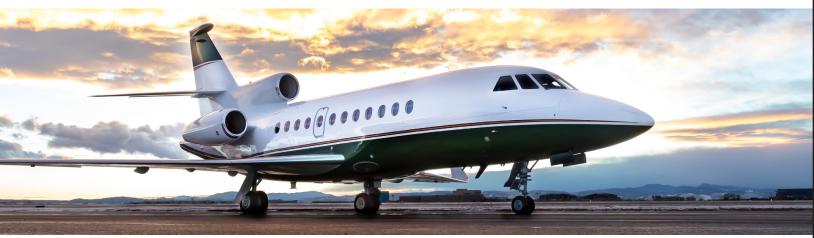

## FALCON 900EX EASY

**PERFORMANCE**<sup>\*</sup>: Range (statute miles): 5,400 - Cruising Speed 555 (mph) **SPECIFICATIONS**: Cabin Height: 6.2 ft, Width: 7.7 ft, Length: 33.0 ft - Baggage: 127 cu. ft **For more information, please visit <u>solairus.aero/fleet/falcon-900ex.easy</u>** 