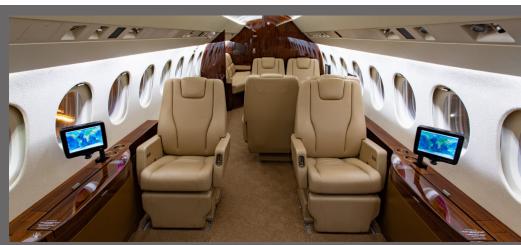

## FREE DOMESTIC WIFI ONBOARD PAID INTERNATIONAL SAT. WIFI AVAILABLE INTERIOR FEATURES

Seats 14 Passengers Sleeps 2 on Back Divans Full Forward Galley Oven / Micro / Coffee Maker Two Lavatories DVD & Flight Phone Airshow