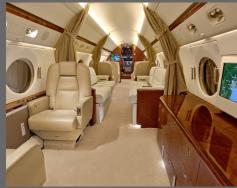

## **INTERIOR FEATURES**

Seats 16 passengers Full Aft Galley Convection Oven / Microwave Espresso Machine Forward and Aft Lavatories Flight Phone / DVD & CD Player 110V Outlets Headphones Onboard

**PERFORMANCE**<sup>\*</sup>: Range (statute miles): 7900 - Cruising Speed (mph): 500 **SPECIFICATIONS:** Cabin Height: 6.2 ft, Width: 7.3 ft, Length: 50 ft - Baggage: 226 cu. ft **For more information, please visit solairus.aero/fleet/gulfstream-g550-ny-area** 