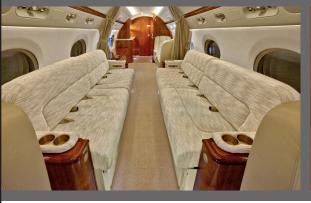

## **INTERIOR FEATURES**

Seats 16 passengers Full Aft Galley Convection Oven / Microwave Espresso Machine Forward and Aft Lavatories Flight Phone / DVD & CD Player 110V Outlets Headphones Onboard

**PERFORMANCE**<sup>\*</sup>: Range (statute miles): 7900 - Cruising Speed (mph): 500 **SPECIFICATIONS:** Cabin Height: 6.2 ft, Width: 7.3 ft, Length: 50 ft - Baggage: 226 cu. ft **For more information, please visit solairus.aero/fleet/gulfstream-g550-ny-area** 