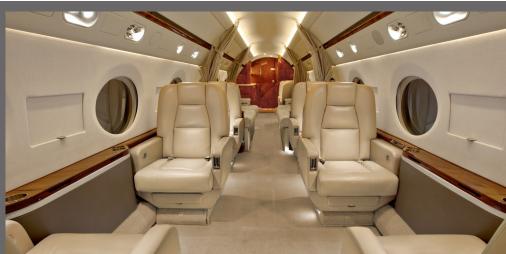

## **INTERIOR FEATURES**

Seats 16 passengers Full Aft Galley Convection Oven / Microwave Espresso Machine Forward and Aft Lavatories Flight Phone / DVD & CD Player 110V Outlets Headphones Onboard

**PERFORMANCE**<sup>\*</sup>: Range (statute miles): 7900 - Cruising Speed (mph): 500 **SPECIFICATIONS:** Cabin Height: 6.2 ft, Width: 7.3 ft, Length: 50 ft - Baggage: 226 cu. ft **For more information, please visit solairus.aero/fleet/gulfstream-g550-ny-area** 