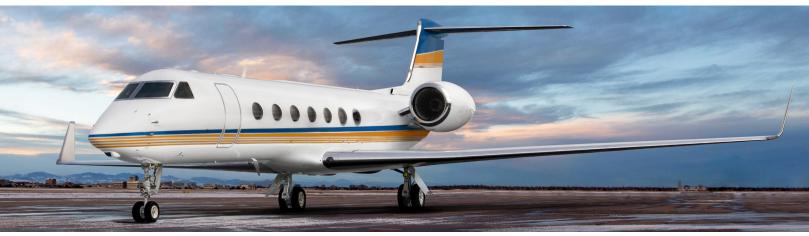

## **GULFSTREAM G550**

## **INTERIOR FEATURES**

Seats 16 passengers Full Aft Galley Convection Oven / Microwave Espresso Machine Forward and Aft Lavatories Flight Phone / DVD & CD Player 110V Outlets Headphones Onboard

**PERFORMANCE**<sup>\*</sup>: Range (statute miles): 7900 - Cruising Speed (mph): 500 **SPECIFICATIONS:** Cabin Height: 6.2 ft, Width: 7.3 ft, Length: 50 ft - Baggage: 226 cu. ft **For more information, please visit solairus.aero/fleet/gulfstream-g550-ny-area** 