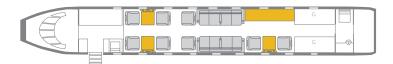

## **INTERIOR FEATURES**

Seats 16 passengers Full Aft Galley Convection Oven / Microwave Espresso Machine Forward and Aft Lavatories Flight Phone / DVD & CD Player 110V Outlets Headphones Onboard

**PERFORMANCE**<sup>\*</sup>: Range (statute miles): 7900 - Cruising Speed (mph): 500 **SPECIFICATIONS:** Cabin Height: 6.2 ft, Width: 7.3 ft, Length: 50 ft - Baggage: 226 cu. ft **For more information, please visit solairus.aero/fleet/gulfstream-g550-ny-area** 