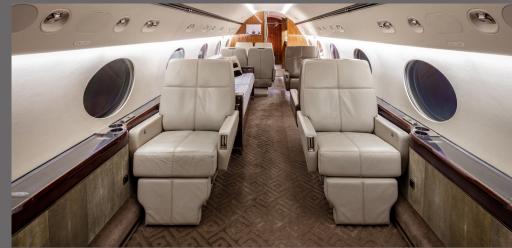

## **INTERIOR FEATURES**

- Paid International WIFI Available
- Seats 14 Passengers
- Full Rear Galley
- Oven / Microwave
- Espresso Machine / Coffee Maker
- DVD Player / iPod Dock
- 110V Outlets / Headphones
- Flight Phone