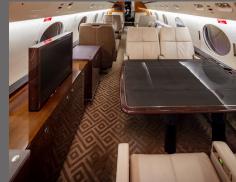

## **INTERIOR FEATURES**

- Paid International WIFI Available
- Seats 14 Passengers
- Full Rear Galley
- Oven / Microwave
- Espresso Machine / Coffee Maker
- DVD Player / iPod Dock
- 110V Outlets / Headphones
- Flight Phone