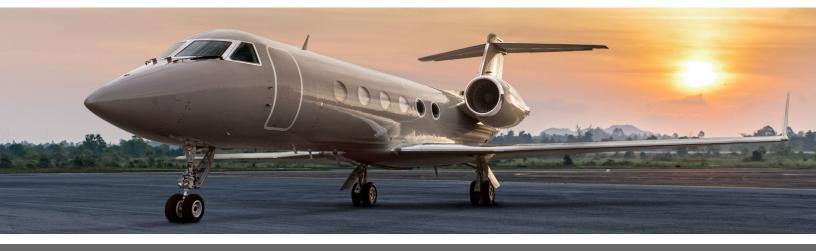

## **GULFSTREAM GIV**

**PERFORMANCE** Range (statute miles): 4373 - Cruising Speed (mph): 548 **SPECIFICATIONS**: Cabin Height: 6.1 ft, Width: 7.3 ft, Length: 45 ft - Baggage: 169 cu. ft **For more information, please visit: solairus.aero/connecticut-gulfstream-giv** 