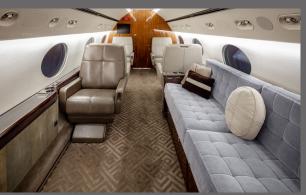

## **INTERIOR FEATURES**

- Paid International WIFI Available
- Seats 14 Passengers
- Full Rear Galley
- Oven / Microwave
- Espresso Machine / Coffee Maker
- DVD Player / iPod Dock
- 110V Outlets / Headphones
- Flight Phone