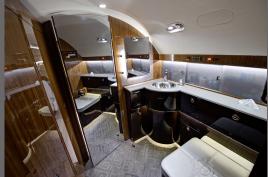

## **INTERIOR FEATURES**

- Paid International WIFI Available
- Seats 14 Passengers
- Full Rear Galley
- Oven / Microwave
- Espresso Machine / Coffee Maker
- DVD Player / iPod Dock
- 110V Outlets / Headphones
- Flight Phone