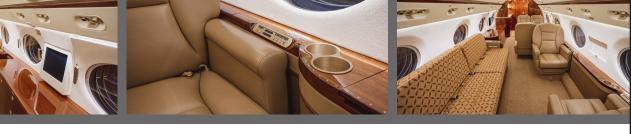

## **FEATURES**

- Free Domestic WIFI Onboard
- Paid International WIFI Available
- Seats 14 Passengers
- Full Rear Galley
- Oven / Microwave / Coffee Maker
- Blu-ray / DVD / CD
- 110V Outlets
- Flight Phone

**PERFORMANCE**<sup>\*</sup>: Range (statute miles): 5000 - Cruising Speed (mph): 548 **SPECIFICATIONS**: Cabin Height: 6.2 ft, Width: 7.3 ft, Length: 45.1 ft - Baggage: 169 cu. ft **For more information, visit <u>solairus.aero/fleet/gulfstream-g450-Green-Bay</u>** 