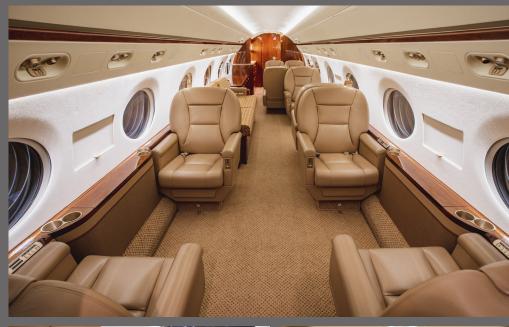

## **FEATURES**

- Free Domestic WIFI Onboard
- Paid International WIFI Available
- Seats 14 Passengers
- Full Rear Galley
- Oven / Microwave / Coffee Maker
- Blu-ray / DVD / CD
- 110V Outlets
- Flight Phone

**PERFORMANCE**<sup>\*</sup>: Range (statute miles): 5000 - Cruising Speed (mph): 548 **SPECIFICATIONS**: Cabin Height: 6.2 ft, Width: 7.3 ft, Length: 45.1 ft - Baggage: 169 cu. ft **For more information, visit <u>solairus.aero/fleet/gulfstream-g450-Green-Bay</u>** 