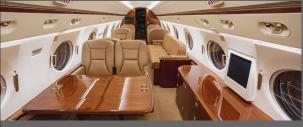

## **FEATURES**

- Free Domestic WIFI Onboard
- Paid International WIFI Available
- Seats 14 Passengers
- Full Rear Galley
- Oven / Microwave / Coffee Maker
- Blu-ray / DVD / CD
- 110V Outlets
- Flight Phone

**PERFORMANCE**<sup>\*</sup>: Range (statute miles): 5000 - Cruising Speed (mph): 548 **SPECIFICATIONS**: Cabin Height: 6.2 ft, Width: 7.3 ft, Length: 45.1 ft - Baggage: 169 cu. ft **For more information, visit <u>solairus.aero/fleet/gulfstream-g450-Green-Bay</u>** 