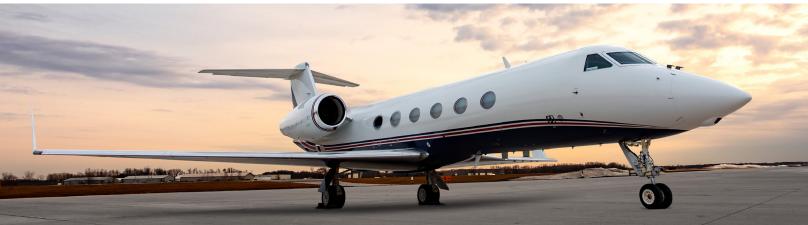

## **GULFSTREAM G450**

**PERFORMANCE**<sup>\*</sup>: Range (statute miles): 5000 - Cruising Speed (mph): 548 **SPECIFICATIONS**: Cabin Height: 6.2 ft, Width: 7.3 ft, Length: 45.1 ft - Baggage: 169 cu. ft **For more information, visit <u>solairus.aero/fleet/gulfstream-g450-Green-Bay</u>** 