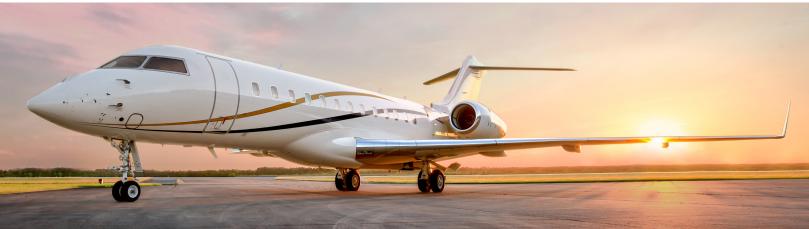

## GLOBAL 6000

## DOMESTIC & INTERNATIONAL WIFI ONBOARD INTERIOR FEATURES

- Seating for up to 16 passengers
- Sleeping accommodations for 6
- Blu-ray and iPod dock
- Satellite phone
- Coffee maker, microwave & oven

**PERFORMANCE**<sup>\*</sup>: Range (statute miles): 6,900 - Cruising Speed (mph): 560 SPECIFICATIONS: Cabin Height: 6.3 ft, Width: 8.2 ft, Length: 48.4 ft - Baggage: Interior: 195 cu. ft For more information, please visit solairus.aero/fleet/houston-global-6000