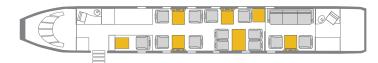

## DOMESTIC & INTERNATIONAL WIFI ONBOARD INTERIOR FEATURES

- Seating for up to 16 passengers
- Sleeping accommodations for 6
- Blu-ray and iPod dock
- Satellite phone
- Coffee maker, microwave & oven

**PERFORMANCE**<sup>\*</sup>: Range (statute miles): 6,900 - Cruising Speed (mph): 560 SPECIFICATIONS: Cabin Height: 6.3 ft, Width: 8.2 ft, Length: 48.4 ft - Baggage: Interior: 195 cu. ft For more information, please visit solairus.aero/fleet/houston-global-6000