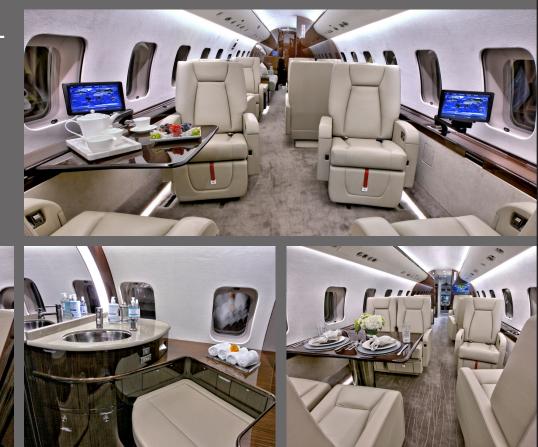

## DOMESTIC & INTERNATIONAL WIFI ONBOARD INTERIOR FEATURES

- Seating for up to 16 passengers
- Sleeping accommodations for 6
- Blu-ray and iPod dock
- Satellite phone
- Coffee maker, microwave & oven

**PERFORMANCE**<sup>\*</sup>: Range (statute miles): 6,900 - Cruising Speed (mph): 560 SPECIFICATIONS: Cabin Height: 6.3 ft, Width: 8.2 ft, Length: 48.4 ft - Baggage: Interior: 195 cu. ft For more information, please visit solairus.aero/fleet/houston-global-6000