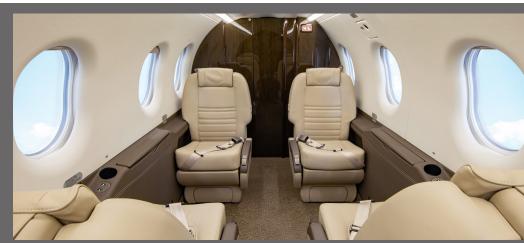

## **INTERIOR FEATURES**

- Seats 6 Passengers
- Brand New 2018 Aircraft
- 110V Outlets and USB Ports
- Large Baggage Door
- Great Short Field Performance
- Adjustable Leather Seats

**PERFORMANCE**<sup>\*</sup>: Range (statute miles): 2,123 - Cruising Speed (mph): 327 **SPECIFICATIONS**: Cabin Height: 4 ft, Width: 5 ft, Length: 16.11 ft - Baggage: 40 cu. ft **For more information, please visit <u>solairus.aero/fleet/pilatus.pc-12ng</u>** 