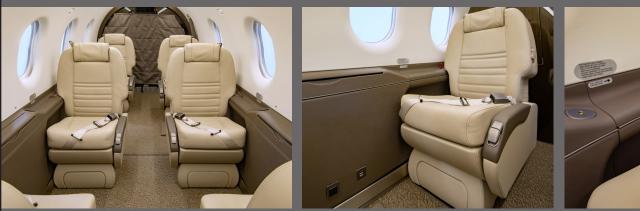

## **INTERIOR FEATURES**

- Seats 6 Passengers
- Brand New 2018 Aircraft
- 110V Outlets and USB Ports
- Large Baggage Door
- Great Short Field Performance
- Adjustable Leather Seats

**PERFORMANCE**<sup>\*</sup>: Range (statute miles): 2,123 - Cruising Speed (mph): 327 **SPECIFICATIONS**: Cabin Height: 4 ft, Width: 5 ft, Length: 16.11 ft - Baggage: 40 cu. ft **For more information, please visit <u>solairus.aero/fleet/pilatus.pc-12ng</u>** 