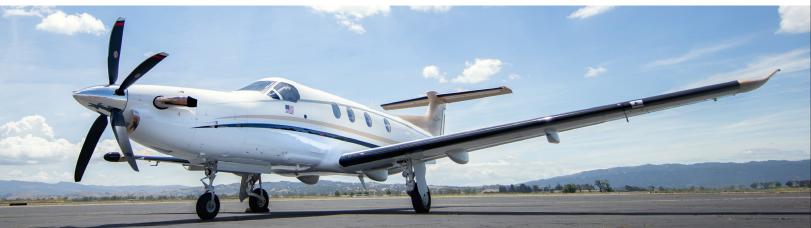

## **PILATUS PC-12 NG**

## **INTERIOR FEATURES**

- Seats 6 Passengers
- Brand New 2018 Aircraft
- 110V Outlets and USB Ports
- Large Baggage Door
- Great Short Field Performance
- Adjustable Leather Seats

**PERFORMANCE**<sup>\*</sup>: Range (statute miles): 2,123 - Cruising Speed (mph): 327 **SPECIFICATIONS**: Cabin Height: 4 ft, Width: 5 ft, Length: 16.11 ft - Baggage: 40 cu. ft **For more information, please visit <u>solairus.aero/fleet/pilatus.pc-12ng</u>** 