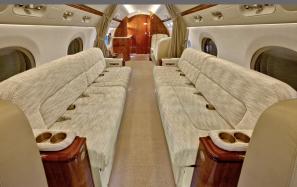

## **INTERIOR FEATURES**

Seats 16 passengers
Full Aft Galley
Convection Oven / Microwave
Espresso Machine
Forward and Aft Lavatories
Flight Phone / DVD & CD Player
110V Outlets
Headphones Onboard

**PERFORMANCE**: Range (statute miles): 7900 - Cruising Speed (mph): 500 **SPECIFICATIONS**: Cabin Height: 6.2 ft, Width: 7.3 ft, Length: 50 ft - Baggage: 226 cu. ft **For more information**, **please visit solairus**.aero/fleet/gulfstream-g550-tennessee