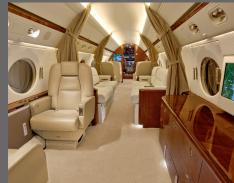

## **GULFSTREAM G550**

## **INTERIOR FEATURES**

Seats 16 passengers
Full Aft Galley
Convection Oven / Microwave
Espresso Machine
Forward and Aft Lavatories
Flight Phone / DVD & CD Player
110V Outlets
Headphones Onboard

**PERFORMANCE**: Range (statute miles): 7900 - Cruising Speed (mph): 500 **SPECIFICATIONS**: Cabin Height: 6.2 ft, Width: 7.3 ft, Length: 50 ft - Baggage: 226 cu. ft **For more information**, **please visit solairus**.aero/fleet/gulfstream-g550-tennessee