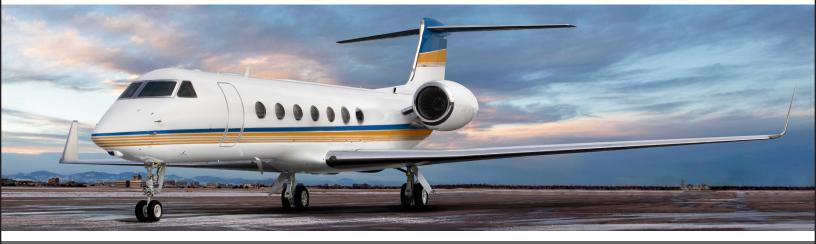

## **GULFSTREAM G550**

## **INTERIOR FEATURES**

Seats 16 passengers
Full Aft Galley
Convection Oven / Microwave
Espresso Machine
Forward and Aft Lavatories
Flight Phone / DVD & CD Player
110V Outlets
Headphones Onboard

**PERFORMANCE**: Range (statute miles): 7900 - Cruising Speed (mph): 500 **SPECIFICATIONS**: Cabin Height: 6.2 ft, Width: 7.3 ft, Length: 50 ft - Baggage: 226 cu. ft **For more information**, **please visit solairus**.aero/fleet/gulfstream-g550-tennessee