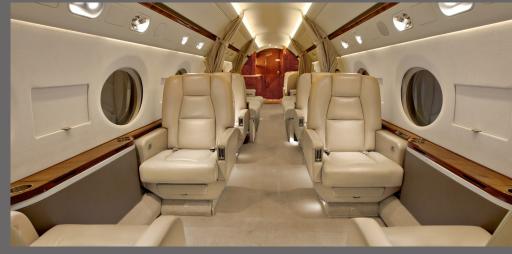

## **INTERIOR FEATURES**

Seats 16 passengers
Full Aft Galley
Convection Oven / Microwave
Espresso Machine
Forward and Aft Lavatories
Flight Phone / DVD & CD Player
110V Outlets
Headphones Onboard

**PERFORMANCE**: Range (statute miles): 7900 - Cruising Speed (mph): 500 **SPECIFICATIONS**: Cabin Height: 6.2 ft, Width: 7.3 ft, Length: 50 ft - Baggage: 226 cu. ft **For more information**, **please visit solairus**.aero/fleet/gulfstream-g550-tennessee