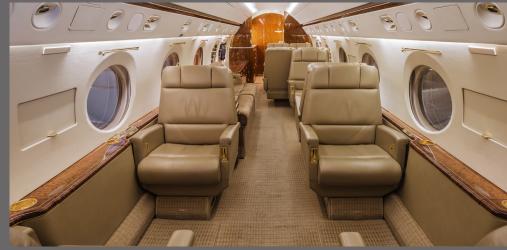

## **INTERIOR FEATURES**

Seats 15 passengers
Sleeps 6-7 passengers
DVD Player / Airshow
Flight Phone / 110V Outlets
Full Rear Galley Onboard
Convection Oven / Microwave
Coffee Maker / Espresso Machine
Two Lavatories, Forward and Rear