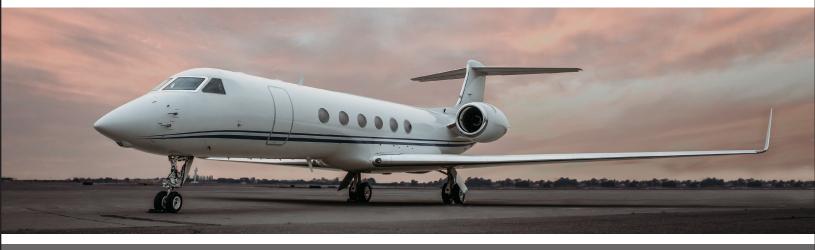

## **GULFSTREAM GV**

**PERFORMANCE**\*: Range (statute miles): 7192 - Cruising Speed (mph): 562 **SPECIFICATIONS**: Cabin Height: 6.2 ft, Width: 7.3 ft, Length: 50 ft - Baggage: 226 cu. ft **For more information, please visit solairus.aero/fleet/gulfstream-gv-oak-based** 