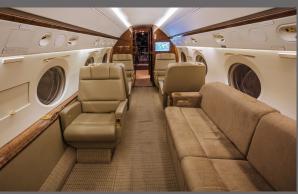

## **INTERIOR FEATURES**

Seats 15 passengers
Sleeps 6-7 passengers
DVD Player / Airshow
Flight Phone / 110V Outlets
Full Rear Galley Onboard
Convection Oven / Microwave
Coffee Maker / Espresso Machine
Two Lavatories, Forward and Rear