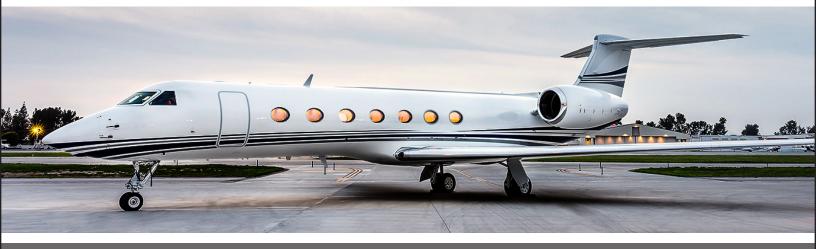

## **GULFSTREAM G550**

**PERFORMANCE**: Range (statute miles): 7900 - Cruising Speed (mph): 500 **SPECIFICATIONS**: Cabin Height: 6.2 ft, Width: 7.3 ft, Length: 50 ft - Baggage: 226 cu. ft **For more information, please visit solairus.aero/fleet/gulfstream-g550-vny-based** 