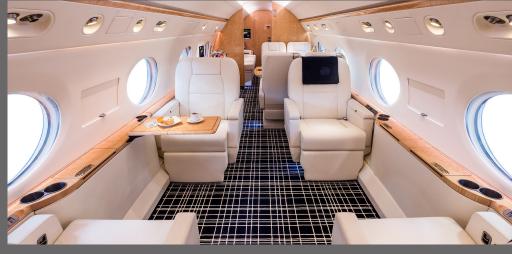

## **INTERIOR FEATURES**

Seats 12 passengers
Sleeps 7 passengers
DVD Player / CD Player / Airshow
iPod Docking Station
Flight Phone / 110V Outlets
Full Forward Galley
Oven / Microwave / Skillet
Espresso Machine
Forward and Aft Lavatories