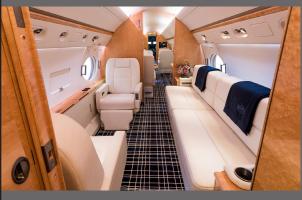

## **INTERIOR FEATURES**

Seats 12 passengers
Sleeps 7 passengers
DVD Player / CD Player / Airshow
iPod Docking Station
Flight Phone / 110V Outlets
Full Forward Galley
Oven / Microwave / Skillet
Espresso Machine
Forward and Aft Lavatories