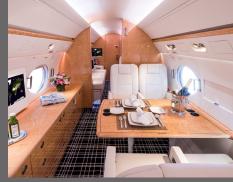

## **INTERIOR FEATURES**

Seats 12 passengers
Sleeps 7 passengers
DVD Player / CD Player / Airshow
iPod Docking Station
Flight Phone / 110V Outlets
Full Forward Galley
Oven / Microwave / Skillet
Espresso Machine
Forward and Aft Lavatories