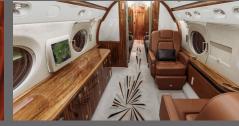

## **FEATURES**

- Seats 14 Passengers Max
- Full Forward Galley
- Molekule Air Purifiers Onboard
- Enclosed Lavatory
- CD / DVD / Airshow
- Eight Apple iPads with Movies
- Oven / Microwave / Toaster
- Skillet / Espresso Machine

**PERFORMANCE**\*: Range (statute miles): 5000 - Cruising Speed (mph): 548 **SPECIFICATIONS**: Cabin Height: 6.2 ft, Width: 7.3 ft, Length: 45.1 ft - Baggage: 169 cu. ft **For more information, visit solairus.aero/fleet/gulfstream-g450-los-angeles-area** 