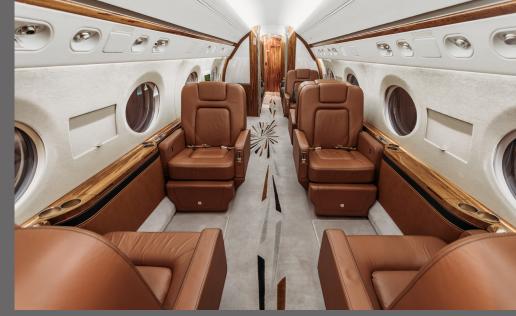

## **FEATURES**

- Seats 14 Passengers Max
- Full Forward Galley
- Molekule Air Purifiers Onboard
- Enclosed Lavatory
- CD / DVD / Airshow
- Eight Apple iPads with Movies
- Oven / Microwave / Toaster
- Skillet / Espresso Machine