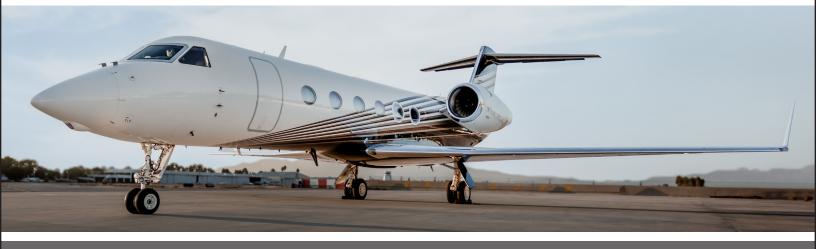

## **GULFSTREAM G450**

**PERFORMANCE**\*: Range (statute miles): 5000 - Cruising Speed (mph): 548 **SPECIFICATIONS**: Cabin Height: 6.2 ft, Width: 7.3 ft, Length: 45.1 ft - Baggage: 169 cu. ft **For more information, visit solairus.aero/fleet/gulfstream-g450-los-angeles-area** 