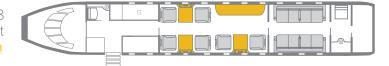

## **FEATURES**

- Seats 14 Passengers Max
- Full Forward Galley
- Molekule Air Purifiers Onboard
- Enclosed Lavatory
- CD / DVD / Airshow
- Eight Apple iPads with Movies
- Oven / Microwave / Toaster
- Skillet / Espresso Machine

**PERFORMANCE**\*: Range (statute miles): 5000 - Cruising Speed (mph): 548 **SPECIFICATIONS**: Cabin Height: 6.2 ft, Width: 7.3 ft, Length: 45.1 ft - Baggage: 169 cu. ft **For more information, visit solairus.aero/fleet/gulfstream-g450-los-angeles-area** 