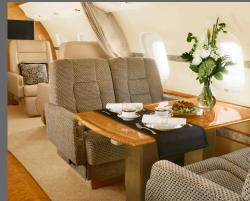

## **INTERIOR FEATURES**

- Seating for 10 Passengers, Berthing for 6
- Forward Full Service Galley
- Internal / External Baggage Compartments
- DVD, CD, and Kaleidescape Movie System
- Satellite Phone
- Three-Place Divan
- Forward and Aft Lavs and Dressing Area