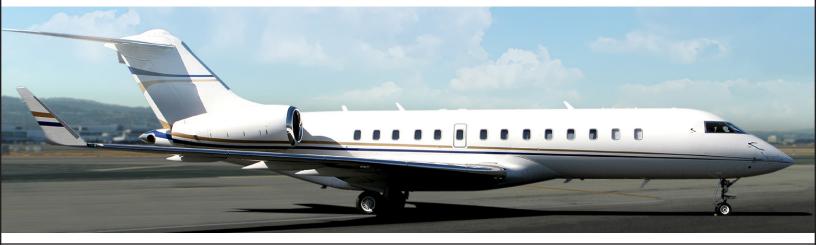

## **GLOBAL EXPRESS XRS**

**PERFORMANCE** : Range (statute miles): 6700 - Cruising Speed (mph): 575 **SPECIFICATIONS**: Cabin Height: 6.3 ft, Width: 8.2 ft, Length: 48.4 ft - Baggage: Interior: 195 cu. ft **For more information, please visit solairus.aero/fleet/medford-global-express** 