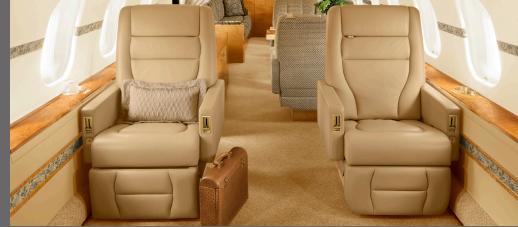

## **INTERIOR FEATURES**

- Seating for 10 Passengers, Berthing for 6
- Forward Full Service Galley
- Internal / External Baggage Compartments
- DVD, CD, and Kaleidescape Movie System
- Satellite Phone
- Three-Place Divan
- Forward and Aft Lavs and Dressing Area