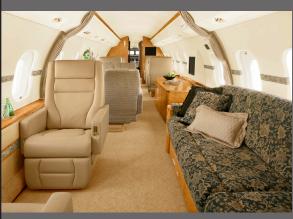

## **INTERIOR FEATURES**

- Seating for 10 Passengers, Berthing for 6
- Forward Full Service Galley
- Internal / External Baggage Compartments
- DVD, CD, and Kaleidescape Movie System
- Satellite Phone
- Three-Place Divan
- Forward and Aft Lavs and Dressing Area