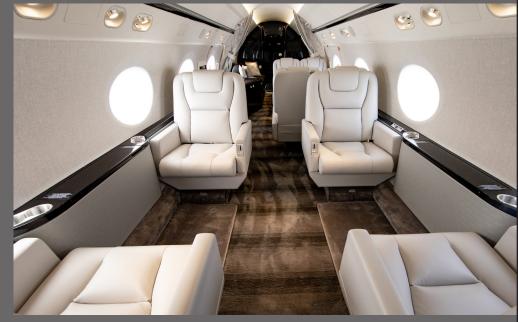

## **FEATURES**

- Paid International WIFI
- Seats 14 passengers
- iPod Docking Station
- Flight Phone / 110V Outlets
- Full Forward Galley
- Oven / Microwave / Skillet
- Coffee Machine / Toaster
- Forward and Aft Lavatories