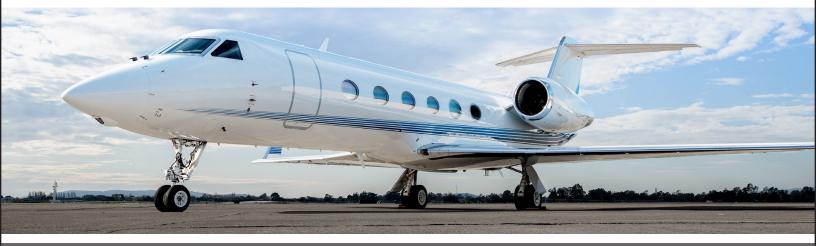

## **GULFSTREAM G450**

**PERFORMANCE** Range (statute miles): 5000 - Cruising Speed (mph): 548 **SPECIFICATIONS**: Cabin Height: 6.2 ft, Width: 7.3 ft, Length: 45.1 ft - Baggage: 169 cu. ft **For more information, visit solairus.aero/fleet/gulfstream-g450-SF\_Bay\_Area** 