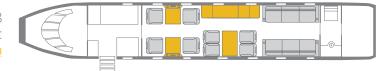

## **FEATURES**

- Paid International WIFI
- Seats 14 passengers
- iPod Docking Station
- Flight Phone / 110V Outlets
- Full Forward Galley
- Oven / Microwave / Skillet
- Coffee Machine / Toaster
- Forward and Aft Lavatories

**PERFORMANCE** Range (statute miles): 5000 - Cruising Speed (mph): 548 **SPECIFICATIONS**: Cabin Height: 6.2 ft, Width: 7.3 ft, Length: 45.1 ft - Baggage: 169 cu. ft **For more information, visit solairus.aero/fleet/gulfstream-g450-SF\_Bay\_Area** 