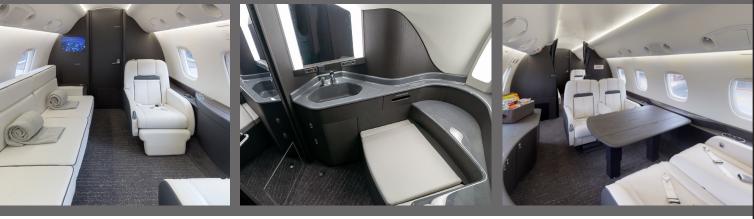

## **INTERIOR FEATURES**

- Seats 13 passengers
- Sleeps 5 passengers
- WIFI Calling Available
- DVD Player / CD Player / Airshow
- Full Forward Galley
- Convection Oven / Microwave
- Espresso Machine

**PERFORMANCE**<sup>\*</sup>: Range (statute miles): 3916 - Cruising Speed 523 (mph) **SPECIFICATIONS:** Cabin Height: 6 ft, Width: 6.49 ft, Length: 42.4 ft - Baggage: 240 cu. ft **For more information, please visit <u>solairus.aero/fleet/miami.legacy.600</u>** 