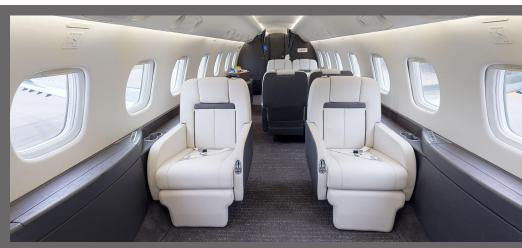

## **INTERIOR FEATURES**

- Seats 13 passengers
- Sleeps 5 passengers
- WIFI Calling Available
- DVD Player / CD Player / Airshow
- Full Forward Galley
- Convection Oven / Microwave
- Espresso Machine

**PERFORMANCE**<sup>\*</sup>: Range (statute miles): 3916 - Cruising Speed 523 (mph) **SPECIFICATIONS:** Cabin Height: 6 ft, Width: 6.49 ft, Length: 42.4 ft - Baggage: 240 cu. ft **For more information, please visit <u>solairus.aero/fleet/miami.legacy.600</u>** 