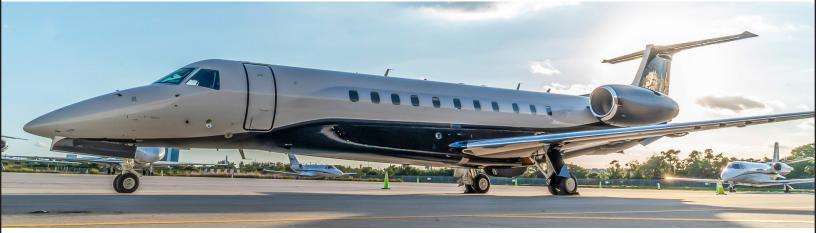

## **LEGACY 600**

## **INTERIOR FEATURES**

- Seats 13 passengers
- Sleeps 5 passengers
- WIFI Calling Available
- DVD Player / CD Player / Airshow
- Full Forward Galley
- Convection Oven / Microwave
- Espresso Machine

**PERFORMANCE**<sup>\*</sup>: Range (statute miles): 3916 - Cruising Speed 523 (mph) **SPECIFICATIONS:** Cabin Height: 6 ft, Width: 6.49 ft, Length: 42.4 ft - Baggage: 240 cu. ft **For more information, please visit <u>solairus.aero/fleet/miami.legacy.600</u>** 