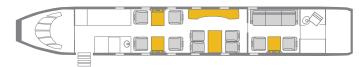

## **INTERIOR FEATURES**

- Seats 13 passengers
- Sleeps 5 passengers
- WIFI Calling Available
- DVD Player / CD Player / Airshow
- Full Forward Galley
- Convection Oven / Microwave
- Espresso Machine

**PERFORMANCE**<sup>\*</sup>: Range (statute miles): 3916 - Cruising Speed 523 (mph) **SPECIFICATIONS:** Cabin Height: 6 ft, Width: 6.49 ft, Length: 42.4 ft - Baggage: 240 cu. ft **For more information, please visit <u>solairus.aero/fleet/miami.legacy.600</u>** 