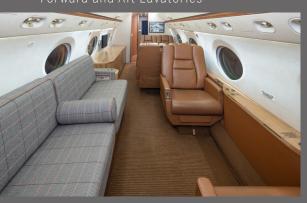

## **INTERIOR FEATURES**

- Paid International WIFI Available
- Seats 14 passengers
- Sleeps 6 passengers
- Blu Ray / CD Player / Airshow
- iPod Docking Station
- Flight Phone / 110V Outlets
- Full Rear Gallev
- Convection Oven / Microwave
- Coffee Maker
- Forward and Aft Lavatories