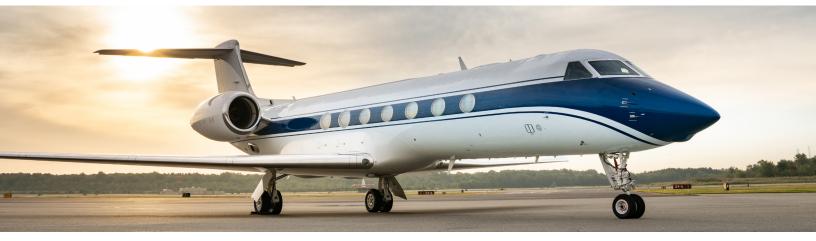

## **GULFSTREAM G550**

**PERFORMANCE**\*: Range (statute miles): 7900 - Cruising Speed (mph): 500 **SPECIFICATIONS**: Cabin Height: 6.2 ft, Width: 7.3 ft, Length: 50 ft - Baggage: 226 cu. ft **For more information, please visit solairus.aero/fleet/gulfstream-g550-teb-based** 