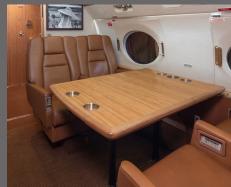

## **INTERIOR FEATURES**

- Paid International WIFI Available
- Seats 14 passengers
- Sleeps 6 passengers
- Blu Ray / CD Player / Airshow
- iPod Docking Station
- Flight Phone / 110V Outlets
- Full Rear Gallev
- Convection Oven / Microwave
- Coffee Maker
- Forward and Aft Lavatories