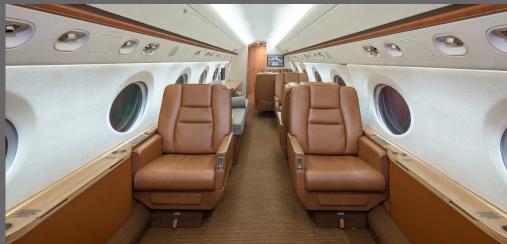

## **INTERIOR FEATURES**

- Paid International WIFI Available
- Seats 14 passengers
- Sleeps 6 passengers
- Blu Ray / CD Player / Airshow
- iPod Docking Station
- Flight Phone / 110V Outlets
- Full Rear Gallev
- Convection Oven / Microwave
- Coffee Maker
- Forward and Aft Lavatories