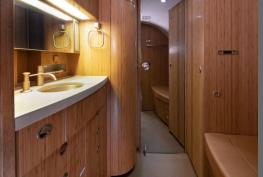

## **INTERIOR FEATURES**

- Paid International WIFI Available
- Seats 14 passengers
- Sleeps 6 passengers
- Blu Ray / CD Player / Airshow
- iPod Docking Station
- Flight Phone / 110V Outlets
- Full Rear Gallev
- Convection Oven / Microwave
- Coffee Maker
- Forward and Aft Lavatories