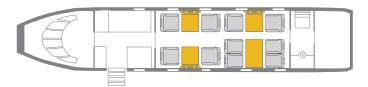

## **INTERIOR FEATURES**

- Seats 10 passengers
- Sleeps 4-5 passengers
- DVD Player / CD Player / Airshow
- Flight Phone / 110V Outlets
- Full Forward Galley
- Convection Oven / Microwave
- Espresso Machine

**PERFORMANCE**\*: Range (statute miles): 3,600 - Cruising Speed 528 (mph) **SPECIFICATIONS**: Cabin Height: 6.2 ft, Width: 7.7 ft, Length: 26.0 ft - Baggage: 134 cu. ft

For more information, please visit solairus.aero/fleet/houston.falcon.2000