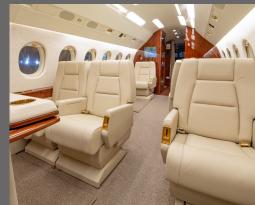

## **INTERIOR FEATURES**

- Seats 10 passengers
- Sleeps 4-5 passengers
- DVD Player / CD Player / Airshow
- Flight Phone / 110V Outlets
- Full Forward Galley
- Convection Oven / Microwave
- Espresso Machine