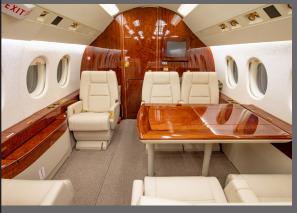

## **INTERIOR FEATURES**

- Seats 10 passengers
- Sleeps 4-5 passengers
- DVD Player / CD Player / Airshow
- Flight Phone / 110V Outlets
- Full Forward Galley
- Convection Oven / Microwave
- Espresso Machine