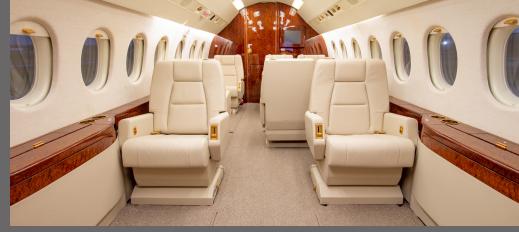

## **INTERIOR FEATURES**

- Seats 10 passengers
- Sleeps 4-5 passengers
- DVD Player / CD Player / Airshow
- Flight Phone / 110V Outlets
- Full Forward Galley
- Convection Oven / Microwave
- Espresso Machine