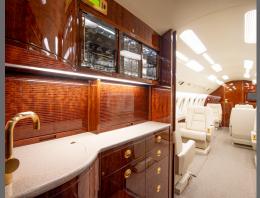

## **INTERIOR FEATURES**

- Seats 10 passengers
- Sleeps 4-5 passengers
- DVD Player / CD Player / Airshow
- Flight Phone / 110V Outlets
- Full Forward Galley
- Convection Oven / Microwave
- Espresso Machine