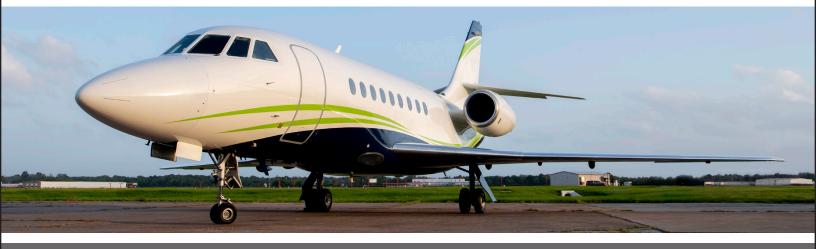

## **FALCON 2000**

**PERFORMANCE**\*: Range (statute miles): 3,600 - Cruising Speed 528 (mph) **SPECIFICATIONS**: Cabin Height: 6.2 ft, Width: 7.7 ft, Length: 26.0 ft - Baggage: 134 cu. ft

For more information, please visit solairus.aero/fleet/houston.falcon.2000