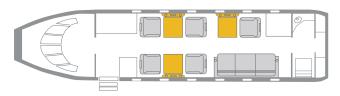

## **INTERIOR FEATURES**

- Seats 8 Passengers
- DVD Player / CD Player / Blu-Ray
- Flight Phone / 110V Outlets
- Partial Forward Galley
- Oven / Coffee Maker
- Enclosed Aft Lavatory

**PERFORMANCE**<sup>\*</sup>: Range (statute miles): 3370 - Cruising Speed (mph): 494 **SPECIFICATIONS**: Cabin Height: 5.9 ft, Width: 6.0 ft, Length: 21.4 ft - Baggage: 50 cu. ft **For more information, please visit** <u>solairus.aero/fleet/hawker-900XP</u>