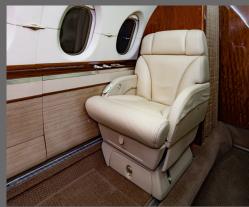

## **INTERIOR FEATURES**

- Seats 8 Passengers
- DVD Player / CD Player / Blu-Ray
- Flight Phone / 110V Outlets
- Partial Forward Galley
- Oven / Coffee Maker
- Enclosed Aft Lavatory

**PERFORMANCE**<sup>\*</sup>: Range (statute miles): 3370 - Cruising Speed (mph): 494 **SPECIFICATIONS**: Cabin Height: 5.9 ft, Width: 6.0 ft, Length: 21.4 ft - Baggage: 50 cu. ft **For more information, please visit** <u>solairus.aero/fleet/hawker-900XP</u>