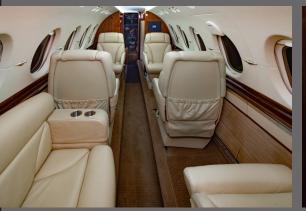

## **INTERIOR FEATURES**

- Seats 8 Passengers
- DVD Player / CD Player / Blu-Ray
- Flight Phone / 110V Outlets
- Partial Forward Galley
- Oven / Coffee Maker
- Enclosed Aft Lavatory

**PERFORMANCE**<sup>\*</sup>: Range (statute miles): 3370 - Cruising Speed (mph): 494 **SPECIFICATIONS**: Cabin Height: 5.9 ft, Width: 6.0 ft, Length: 21.4 ft - Baggage: 50 cu. ft **For more information, please visit** <u>solairus.aero/fleet/hawker-900XP</u>