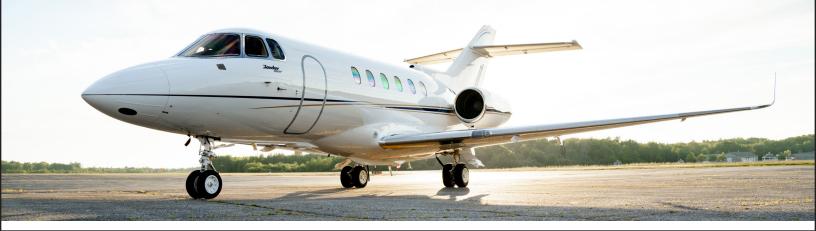

## HAWKER 900XP

## **INTERIOR FEATURES**

- Seats 8 Passengers
- DVD Player / CD Player / Blu-Ray
- Flight Phone / 110V Outlets
- Partial Forward Galley
- Oven / Coffee Maker
- Enclosed Aft Lavatory

**PERFORMANCE**<sup>\*</sup>: Range (statute miles): 3370 - Cruising Speed (mph): 494 **SPECIFICATIONS**: Cabin Height: 5.9 ft, Width: 6.0 ft, Length: 21.4 ft - Baggage: 50 cu. ft **For more information, please visit** <u>solairus.aero/fleet/hawker-900XP</u>