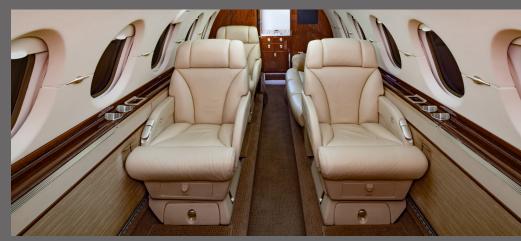

## **INTERIOR FEATURES**

- Seats 8 Passengers
- DVD Player / CD Player / Blu-Ray
- Flight Phone / 110V Outlets
- Partial Forward Galley
- Oven / Coffee Maker
- Enclosed Aft Lavatory

**PERFORMANCE**<sup>\*</sup>: Range (statute miles): 3370 - Cruising Speed (mph): 494 **SPECIFICATIONS**: Cabin Height: 5.9 ft, Width: 6.0 ft, Length: 21.4 ft - Baggage: 50 cu. ft **For more information, please visit** <u>solairus.aero/fleet/hawker-900XP</u>