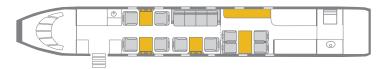

## **FEATURES**

- Paid International WIFI Available
- Seats 14 Passengers
- Full Rear Galley
- Oven / Microwave / Coffee Maker
- Blu-ray / DVD / CD
- 110V Outlets
- Flight Phone

**PERFORMANCE**<sup>\*</sup>: Range (statute miles): 5000 - Cruising Speed (mph): 548 **SPECIFICATIONS:** Cabin Height: 6.2 ft, Width: 7.3 ft, Length: 45.1 ft - Baggage: 169 cu. ft **For more information, visit <u>solairus.aero/fleet/gulfstream-g450-Green-Bay</u>** 