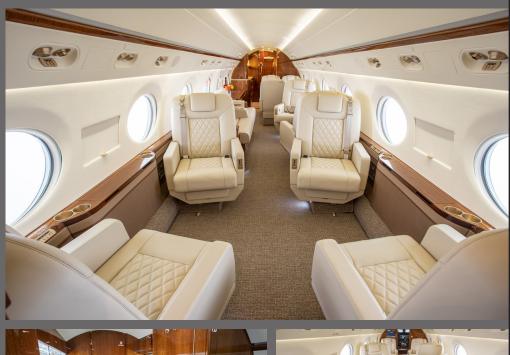

## **FEATURES**

- Paid International WIFI Available
- Seats 14 Passengers
- Full Rear Galley
- Oven / Microwave / Coffee Maker
- Blu-ray / DVD / CD
- 110V Outlets
- Flight Phone

**PERFORMANCE**<sup>\*</sup>: Range (statute miles): 5000 - Cruising Speed (mph): 548 **SPECIFICATIONS:** Cabin Height: 6.2 ft, Width: 7.3 ft, Length: 45.1 ft - Baggage: 169 cu. ft **For more information, visit <u>solairus.aero/fleet/gulfstream-g450-Green-Bay</u>** 