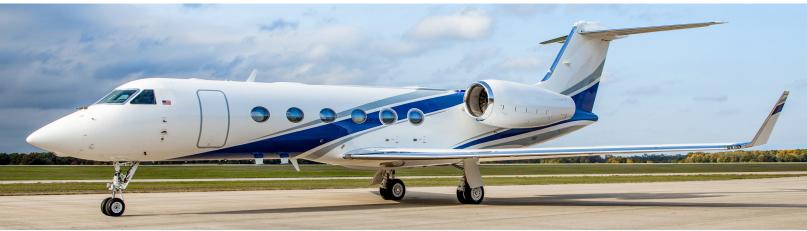

## **GULFSTREAM G450**

## **FEATURES**

- Paid International WIFI Available
- Seats 14 Passengers
- Full Rear Galley
- Oven / Microwave / Coffee Maker
- Blu-ray / DVD / CD
- 110V Outlets
- Flight Phone

**PERFORMANCE**<sup>\*</sup>: Range (statute miles): 5000 - Cruising Speed (mph): 548 **SPECIFICATIONS:** Cabin Height: 6.2 ft, Width: 7.3 ft, Length: 45.1 ft - Baggage: 169 cu. ft **For more information, visit <u>solairus.aero/fleet/gulfstream-g450-Green-Bay</u>** 