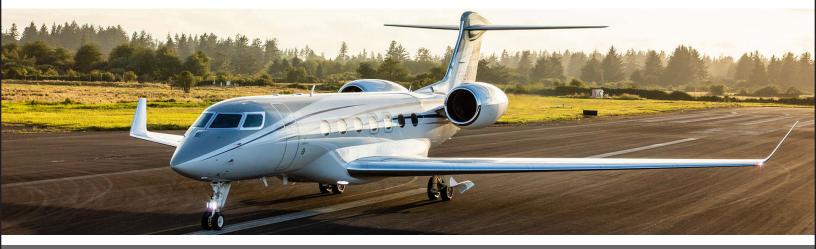

## **GULFSTREAM G600**

**PERFORMANCE**\*: Range (statute miles): 7480 - Cruising Speed (mph): 709 **SPECIFICATIONS**: Cabin Height: 6.2 ft, Width: 7.7 ft, Length: 51.3 ft - Baggage: 175 cu. ft **For more information, please visit solairus.aero/fleet/gulfstream-g600-phoenix** 