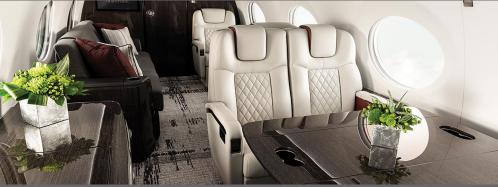

## **INTERIOR FEATURES**

Seats 13 passengers
Sleeps 6 passengers
Paid KA Band International WIFI Available
DVD Player / CD Player / Airshow
Flight Phone / 110V Outlets
Full Forward Galley
Convection Oven / Microwave
Espresso Machine