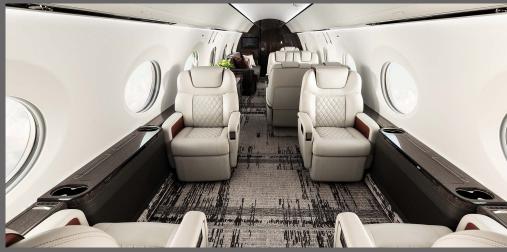

## **INTERIOR FEATURES**

Seats 13 passengers
Sleeps 6 passengers
Paid KA Band International WIFI Available
DVD Player / CD Player / Airshow
Flight Phone / 110V Outlets
Full Forward Galley
Convection Oven / Microwave
Espresso Machine