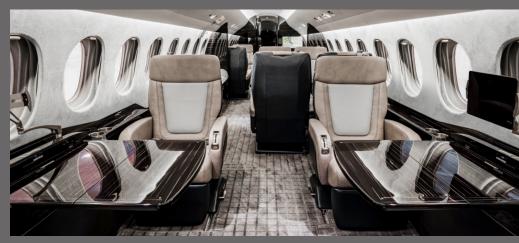

## **INTERIOR FEATURES**

Seats 13 Passengers - Sleeps 6 Passengers iPod Docking Station - Apple TV Onboard Flight Phone / 110V Outlets Full Forward Galley Convection Oven / Microwave Espresso Machine Forward and Aft Lavatories