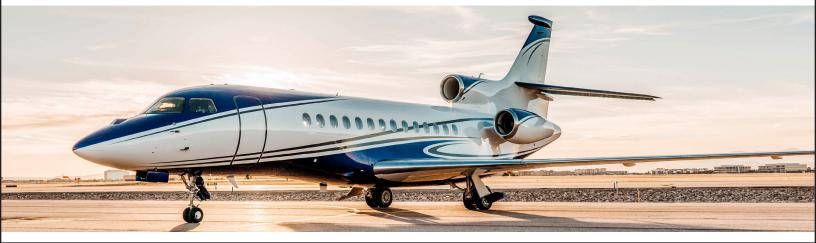

## FALCON 7X

PERFORMANCE\*: Range: 6,846 miles - Cruising Speed 592 (mph) SPECIFICATIONS: Cabin Height: 6.12in, Width: 7.7ft, Length: 39.07ft - Baggage: 140 cu. ft

For more information, please visit solairus.aero/falcon-7x-apa-charter-plane