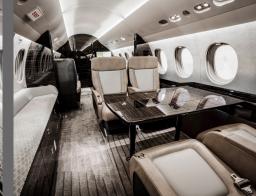

## **INTERIOR FEATURES**

Seats 13 Passengers - Sleeps 6 Passengers iPod Docking Station - Apple TV Onboard Flight Phone / 110V Outlets Full Forward Galley Convection Oven / Microwave Espresso Machine Forward and Aft Lavatories

PERFORMANCE\*: Range: 6,846 miles - Cruising Speed 592 (mph) SPECIFICATIONS: Cabin Height: 6.12in, Width: 7.7ft, Length: 39.07ft - Baggage: 140 cu. ft

For more information, please visit solairus.aero/falcon-7x-apa-charter-plane