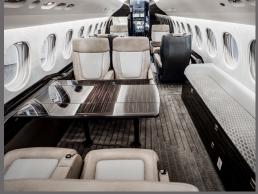

## **INTERIOR FEATURES**

Seats 13 Passengers - Sleeps 6 Passengers iPod Docking Station - Apple TV Onboard Flight Phone / 110V Outlets Full Forward Galley Convection Oven / Microwave Espresso Machine Forward and Aft Lavatories