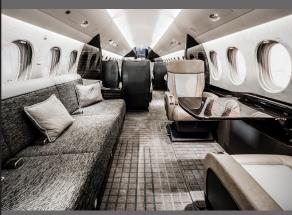

## **INTERIOR FEATURES**

Seats 13 Passengers - Sleeps 6 Passengers iPod Docking Station - Apple TV Onboard Flight Phone / 110V Outlets Full Forward Galley Convection Oven / Microwave Espresso Machine Forward and Aft Lavatories