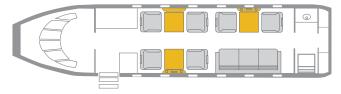

## **INTERIOR FEATURES**

- Seats 8 passengers
- Sleeps 3 passengers
- DVD Player / Airshow
- Flight Phone / 110V Outlets
- Forward Galley
- Microwave Onboard
- Full Aft Lavatory

**PERFORMANCE**\*: Range (statute miles): 3,567 - Cruising Speed (mph): 541 **SPECIFICATIONS**: Cabin Height: 6.1 ft, Width: 7.2 ft, Length: 25.2 ft - Baggage: 106 cu. ft **For more information, please visit solairus.aero/fleet/ny-area-challenger-350** 