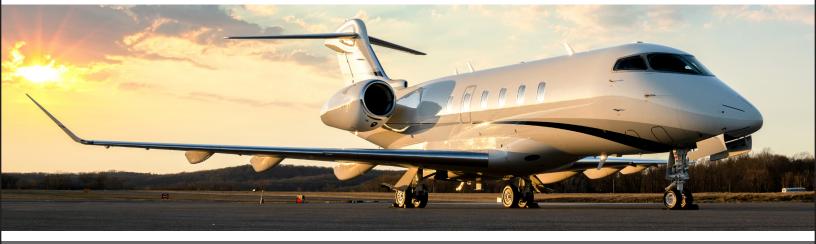

## **CHALLENGER 350**

## **INTERIOR FEATURES**

- Seats 8 passengers
- Sleeps 3 passengers
- DVD Player / Airshow
- Flight Phone / 110V Outlets
- Forward Galley
- Microwave Onboard
- Full Aft Lavatory

**PERFORMANCE**\*: Range (statute miles): 3,567 - Cruising Speed (mph): 541 **SPECIFICATIONS**: Cabin Height: 6.1 ft, Width: 7.2 ft, Length: 25.2 ft - Baggage: 106 cu. ft **For more information, please visit solairus.aero/fleet/ny-area-challenger-350** 