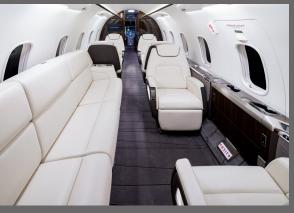

## **INTERIOR FEATURES**

- Seats 8 passengers
- Sleeps 3 passengers
- DVD Player / Airshow
- Flight Phone / 110V Outlets
- Forward Galley
- Microwave Onboard
- Full Aft Lavatory

**PERFORMANCE**\*: Range (statute miles): 3,567 - Cruising Speed (mph): 541 **SPECIFICATIONS**: Cabin Height: 6.1 ft, Width: 7.2 ft, Length: 25.2 ft - Baggage: 106 cu. ft **For more information, please visit solairus.aero/fleet/ny-area-challenger-350** 