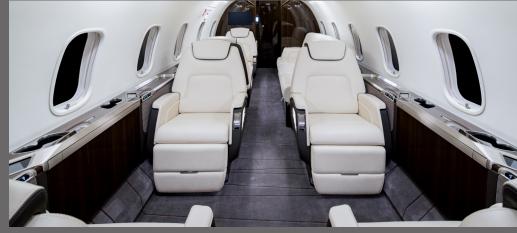

## **INTERIOR FEATURES**

- Seats 8 passengers
- Sleeps 3 passengers
- DVD Player / Airshow
- Flight Phone / 110V Outlets
- Forward Galley
- Microwave Onboard
- Full Aft Lavatory

**PERFORMANCE**\*: Range (statute miles): 3,567 - Cruising Speed (mph): 541 **SPECIFICATIONS**: Cabin Height: 6.1 ft, Width: 7.2 ft, Length: 25.2 ft - Baggage: 106 cu. ft **For more information, please visit solairus.aero/fleet/ny-area-challenger-350** 