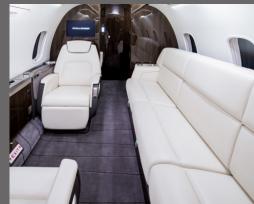

## **INTERIOR FEATURES**

- Seats 8 passengers
- Sleeps 3 passengers
- DVD Player / Airshow
- Flight Phone / 110V Outlets
- Forward Galley
- Microwave Onboard
- Full Aft Lavatory

**PERFORMANCE**\*: Range (statute miles): 3,567 - Cruising Speed (mph): 541 **SPECIFICATIONS**: Cabin Height: 6.1 ft, Width: 7.2 ft, Length: 25.2 ft - Baggage: 106 cu. ft **For more information, please visit solairus.aero/fleet/ny-area-challenger-350** 