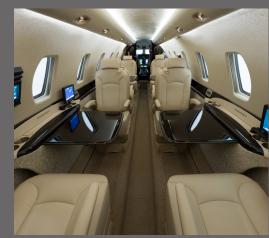

## **INTERIOR FEATURES**

- Seats 8 passengers
- DVD Player
- Bluetooth Audio Available
- Flight Phone / 110V Outlets
- Partial Forward Galley
- Microwave Onboard

**PERFORMANCE**<sup>\*</sup>: Range: 3,276 miles - Cruising Speed (mph): 495 **SPECIFICATIONS**: Cabin Height: 5.7 ft, Width: 5.5 ft, Length: 24.2 ft - Baggage: Interior: 100cu. ft **For more information, please visit solairus.aero/fleet/dallas-citation-sovereign** 