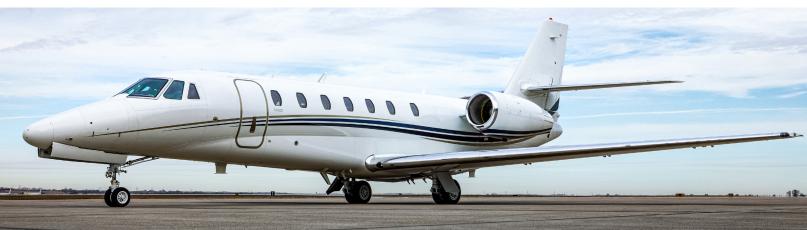

## **CITATION SOVEREIGN**

## **INTERIOR FEATURES**

- Seats 8 passengers
- DVD Player
- Bluetooth Audio Available
- Flight Phone / 110V Outlets
- Partial Forward Galley
- Microwave Onboard

**PERFORMANCE**<sup>\*</sup>: Range: 3,276 miles - Cruising Speed (mph): 495 **SPECIFICATIONS**: Cabin Height: 5.7 ft, Width: 5.5 ft, Length: 24.2 ft - Baggage: Interior: 100cu. ft **For more information, please visit solairus.aero/fleet/dallas-citation-sovereign** 