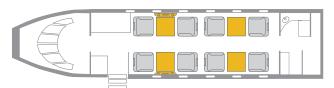

## **INTERIOR FEATURES**

- Seats 8 passengers
- DVD Player
- Bluetooth Audio Available
- Flight Phone / 110V Outlets
- Partial Forward Galley
- Microwave Onboard

**PERFORMANCE**<sup>\*</sup>: Range: 3,276 miles - Cruising Speed (mph): 495 **SPECIFICATIONS**: Cabin Height: 5.7 ft, Width: 5.5 ft, Length: 24.2 ft - Baggage: Interior: 100cu. ft **For more information, please visit solairus.aero/fleet/dallas-citation-sovereign** 