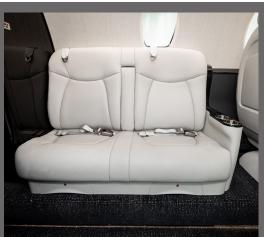

### **INTERIOR FEATURES**

- Seating for up to 8 Passengers
- Cabin Climate Control
- Forward Galley
- Satellite Phone
- Enclosed Lavatory

**PERFORMANCE**<sup>\*</sup>: Range (statute miles): 1700 - Cruising Speed (mph): 480 **SPECIFICATIONS:** Cabin Height: 5.7 ft, Width: 5.5 ft, Length: 18.5 ft - Baggage: Interior: 10 cu. ft – Exterior: 70 cu. ft **For more information, please visit** solairus.aero/fleet/citation-xls+-arkansas