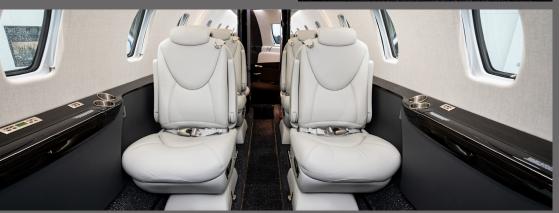

### **INTERIOR FEATURES**

- Seating for up to 8 Passengers
- Cabin Climate Control
- Forward Galley
- Satellite Phone
- Enclosed Lavatory

**PERFORMANCE**<sup>\*</sup>: Range (statute miles): 1700 - Cruising Speed (mph): 480 **SPECIFICATIONS:** Cabin Height: 5.7 ft, Width: 5.5 ft, Length: 18.5 ft - Baggage: Interior: 10 cu. ft – Exterior: 70 cu. ft **For more information, please visit** solairus.aero/fleet/citation-xls+-arkansas