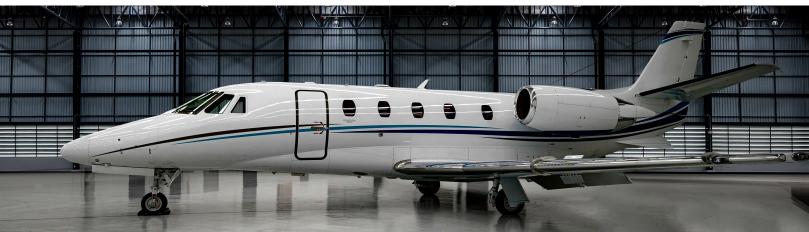

# **CITATION XLS+**

### **INTERIOR FEATURES**

- Seating for up to 8 Passengers
- Cabin Climate Control
- Forward Galley
- Satellite Phone
- Enclosed Lavatory

**PERFORMANCE**<sup>\*</sup>: Range (statute miles): 1700 - Cruising Speed (mph): 480 **SPECIFICATIONS:** Cabin Height: 5.7 ft, Width: 5.5 ft, Length: 18.5 ft - Baggage: Interior: 10 cu. ft – Exterior: 70 cu. ft **For more information, please visit** solairus.aero/fleet/citation-xls+-arkansas