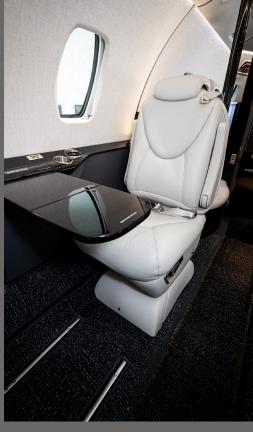

### **INTERIOR FEATURES**

- Seating for up to 8 Passengers
- Cabin Climate Control
- Forward Galley
- Satellite Phone
- Enclosed Lavatory

**PERFORMANCE**<sup>\*</sup>: Range (statute miles): 1700 - Cruising Speed (mph): 480 **SPECIFICATIONS:** Cabin Height: 5.7 ft, Width: 5.5 ft, Length: 18.5 ft - Baggage: Interior: 10 cu. ft – Exterior: 70 cu. ft **For more information, please visit** solairus.aero/fleet/citation-xls+-arkansas