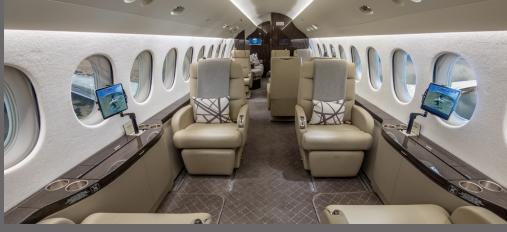

## **INTERIOR FEATURES**

Paid International WIFI Available Seats 14 passengers Sleeps 5 passengers Blu-Ray / Airshow iPod Docking Station Flight Phone / 110V Outlets Full Forward Galley Convection Oven / Microwave