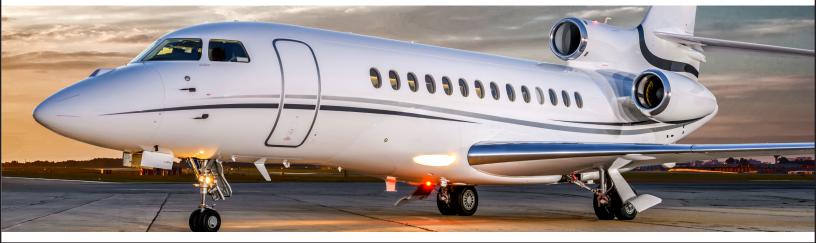

## FALCON 7X

PERFORMANCE\*: Range (nautical miles): 5,950 - Cruising Speed 592 (mph) SPECIFICATIONS: Cabin Height: 6.1 ft, Width: 7.6 ft, Length: 39.07 ft - Baggage: 140 cu. ft For more information, please visit solairus.aero/fleet/chicago-falcon-7X