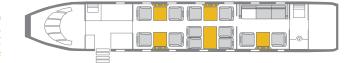

## **INTERIOR FEATURES**

Paid International WIFI Available Seats 14 passengers Sleeps 5 passengers Blu-Ray / Airshow iPod Docking Station Flight Phone / 110V Outlets Full Forward Galley Convection Oven / Microwave

PERFORMANCE\*: Range (nautical miles): 5,950 - Cruising Speed 592 (mph) SPECIFICATIONS: Cabin Height: 6.1 ft, Width: 7.6 ft, Length: 39.07 ft - Baggage: 140 cu. ft For more information, please visit solairus.aero/fleet/chicago-falcon-7X