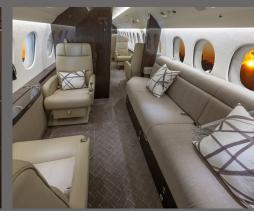

## **INTERIOR FEATURES**

Paid International WIFI Available Seats 14 passengers Sleeps 5 passengers Blu-Ray / Airshow iPod Docking Station Flight Phone / 110V Outlets Full Forward Galley Convection Oven / Microwave