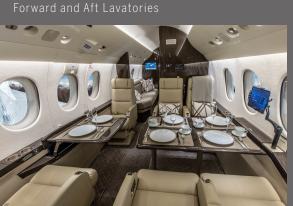

## **INTERIOR FEATURES**

Paid International WIFI Available Seats 14 passengers Sleeps 5 passengers Blu-Ray / Airshow iPod Docking Station Flight Phone / 110V Outlets Full Forward Galley Convection Oven / Microwave