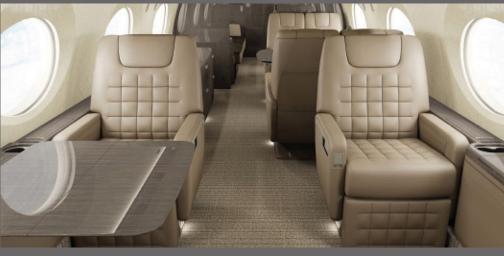

## **INTERIOR FEATURES**

Seats 13 passengers
Sleeps 6 passengers
iPod Docking Station
Flight Phone / 110V Outlets
Full Forward Galley
Convection Oven / Microwave / Skillet
Espresso Machine
Forward and Aft Lavatories