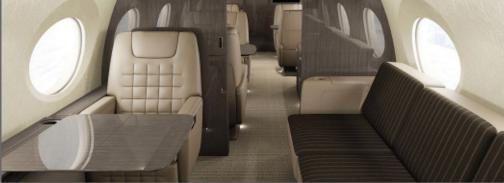

## **INTERIOR FEATURES**

Seats 13 passengers
Sleeps 6 passengers
iPod Docking Station
Flight Phone / 110V Outlets
Full Forward Galley
Convection Oven / Microwave / Skillet
Espresso Machine
Forward and Aft Lavatories