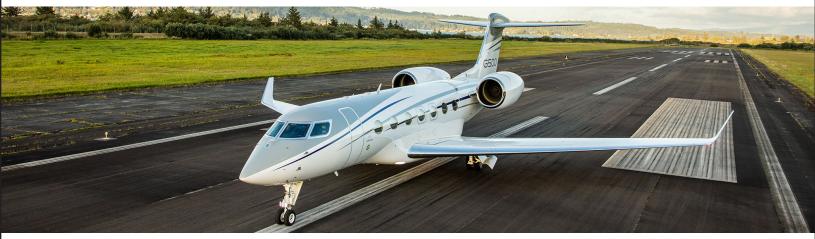

## **GULFSTREAM G500**

PERFORMANCE\*: Range (statute miles): 6674 - Cruising Speed (mph): 709 SPECIFICATIONS: Cabin Height: 6.2 ft, Width: 7.7 ft, Length: 47.7 ft - Baggage: 175 cu. ft For more information, please visit solairus.aero/fleet/gulfstream-g500-bed-based