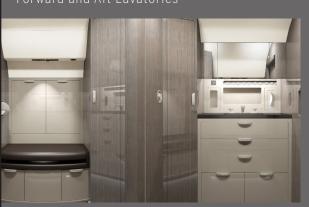

## **INTERIOR FEATURES**

Seats 13 passengers
Sleeps 6 passengers
iPod Docking Station
Flight Phone / 110V Outlets
Full Forward Galley
Convection Oven / Microwave / Skillet
Espresso Machine
Forward and Aft Lavatories