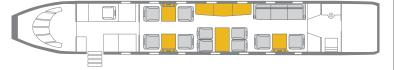

## **INTERIOR FEATURES**

Seats 13 passengers
Sleeps 6 passengers
iPod Docking Station
Flight Phone / 110V Outlets
Full Forward Galley
Convection Oven / Microwave / Skillet
Espresso Machine
Forward and Aft Lavatories

PERFORMANCE\*: Range (statute miles): 6674 - Cruising Speed (mph): 709 SPECIFICATIONS: Cabin Height: 6.2 ft, Width: 7.7 ft, Length: 47.7 ft - Baggage: 175 cu. ft For more information, please visit solairus.aero/fleet/gulfstream-g500-bed-based