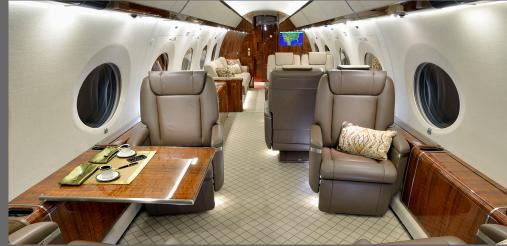

## **INTERIOR FEATURES**

Seats 14 passengers
Sleeps 5 passengers
Blu-Ray / DVD Player / Airshow
Flight Phone / 110V Outlets
Full Forward Galley
Oven / Microwave
Espresso Machine
Forward and Aft Lavatories