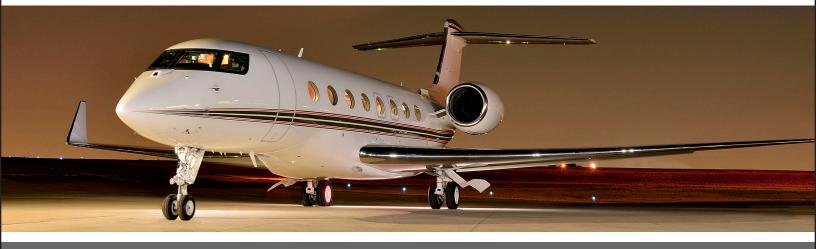

## **GULFSTREAM G650ER**

**PERFORMANCE**: Range (statute miles): 8600 - Cruising Speed (mph): 685 **SPECIFICATIONS**: Cabin Height: 6.4 ft, Width: 8.5 ft, Length: 46.8 ft - Baggage: 195 cu. ft **For more information, please visit solairus.aero/fleet/gulfstream-g650er-frg-based** 