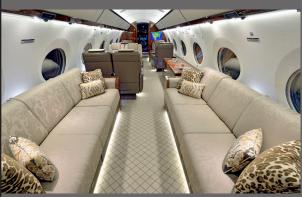

## **INTERIOR FEATURES**

Seats 14 passengers
Sleeps 5 passengers
Blu-Ray / DVD Player / Airshow
Flight Phone / 110V Outlets
Full Forward Galley
Oven / Microwave
Espresso Machine
Forward and Aft Lavatories