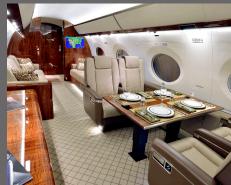

## **INTERIOR FEATURES**

Seats 14 passengers
Sleeps 5 passengers
Blu-Ray / DVD Player / Airshow
Flight Phone / 110V Outlets
Full Forward Galley
Oven / Microwave
Espresso Machine
Forward and Aft Lavatories