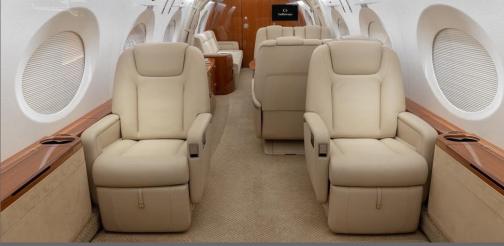

## **INTERIOR FEATURES**

Seats 14 passengers
Sleeps 4 passengers
Flight Phone / 110V Outlets
Full Forward Galley
Convection Oven / Microwave / Skille
Espresso Machine
Forward and Aft Lavatories

**PERFORMANCE**: Range (statute miles): 6674 - Cruising Speed (mph): 709 **SPECIFICATIONS**: Cabin Height: 6.2 ft, Width: 7.7 ft, Length: 47.7 ft - Baggage: 175 cu. ft **For more information, please visit solairus.aero/fleet/gulfstream-g500-afw-based** 