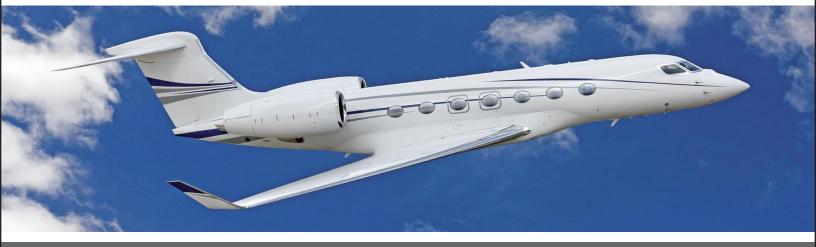

## **GULFSTREAM G500**

## **INTERIOR FEATURES**

Seats 14 passengers
Sleeps 4 passengers
Flight Phone / 110V Outlets
Full Forward Galley
Convection Oven / Microwave / Skille
Espresso Machine
Forward and Aft Lavatories

**PERFORMANCE**: Range (statute miles): 6674 - Cruising Speed (mph): 709 **SPECIFICATIONS**: Cabin Height: 6.2 ft, Width: 7.7 ft, Length: 47.7 ft - Baggage: 175 cu. ft **For more information, please visit solairus.aero/fleet/gulfstream-g500-afw-based** 