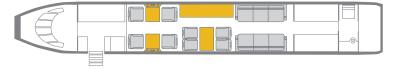

## **INTERIOR FEATURES**

Seats 14 passengers
Sleeps 4 passengers
Flight Phone / 110V Outlets
Full Forward Galley
Convection Oven / Microwave / Skille
Espresso Machine
Forward and Aft Lavatories

**PERFORMANCE**: Range (statute miles): 6674 - Cruising Speed (mph): 709 **SPECIFICATIONS**: Cabin Height: 6.2 ft, Width: 7.7 ft, Length: 47.7 ft - Baggage: 175 cu. ft **For more information, please visit solairus.aero/fleet/gulfstream-g500-afw-based** 