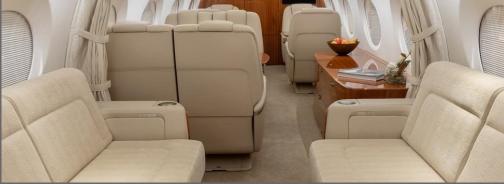

## **INTERIOR FEATURES**

Seats 14 passengers
Sleeps 4 passengers
Flight Phone / 110V Outlets
Full Forward Galley
Convection Oven / Microwave / Skille
Espresso Machine
Forward and Aft Lavatories

**PERFORMANCE**: Range (statute miles): 6674 - Cruising Speed (mph): 709 **SPECIFICATIONS**: Cabin Height: 6.2 ft, Width: 7.7 ft, Length: 47.7 ft - Baggage: 175 cu. ft **For more information, please visit solairus.aero/fleet/gulfstream-g500-afw-based** 