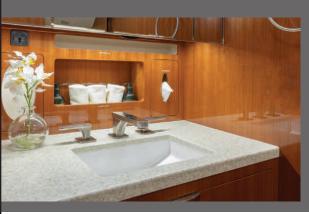

## **INTERIOR FEATURES**

Seats 14 passengers
Sleeps 4 passengers
Flight Phone / 110V Outlets
Full Forward Galley
Convection Oven / Microwave / Skille
Espresso Machine
Forward and Aft Lavatories

**PERFORMANCE**: Range (statute miles): 6674 - Cruising Speed (mph): 709 **SPECIFICATIONS**: Cabin Height: 6.2 ft, Width: 7.7 ft, Length: 47.7 ft - Baggage: 175 cu. ft **For more information, please visit solairus.aero/fleet/gulfstream-g500-afw-based** 