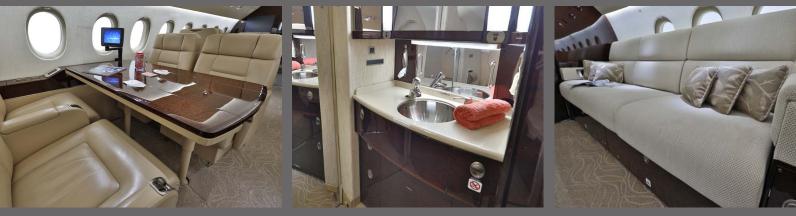

## **INTERIOR FEATURES**

- Seats 12 passengers
- Sleeps 5 passengers
- BluRay / DVD Player / CD Player
  Flight Phone / 110V Outlets

- Coffee Maker
- Forward and Aft Lavatories

Aft bulkhead installed for stateroom, photos pending