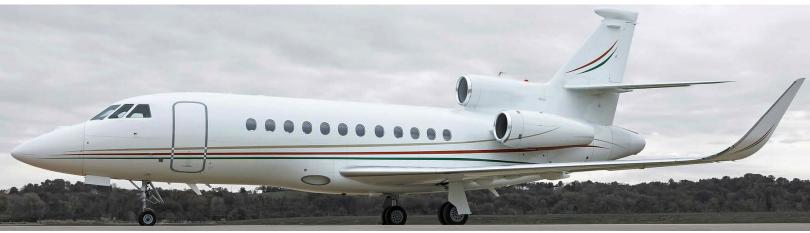

## **FALCON 900LX**

**PERFORMANCE** : Range (statute miles): 5,400 - Cruising Speed 575 (mph) SPECIFICATIONS: Cabin Height: 6.1 ft, Width: 7.6 ft, Length: 33.2 ft - Baggage: 127 cu. ft For more information, please visit solairus.aero/fleet/tx.area.falcon.900lx