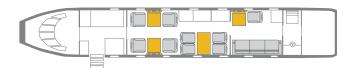

## **INTERIOR FEATURES**

- Seats 12 passengers
- Sleeps 5 passengers
- BluRay / DVD Player / CD Player
  Flight Phone / 110V Outlets

- Coffee Maker
- Forward and Aft Lavatories

Aft bulkhead installed for stateroom, photos pending