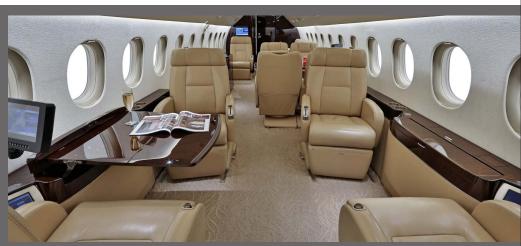

## **INTERIOR FEATURES**

- Seats 12 passengers
- Sleeps 5 passengers
- BluRay / DVD Player / CD Player
  Flight Phone / 110V Outlets

- Coffee Maker
- Forward and Aft Lavatories

Aft bulkhead installed for stateroom, photos pending